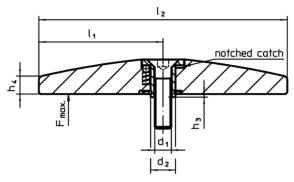

## **Drawing**

### **Order information**

| Dimensions     |                |                |                |   |                |                |                |                | ws   | Load capacity | I   | Art. No. |
|----------------|----------------|----------------|----------------|---|----------------|----------------|----------------|----------------|------|---------------|-----|----------|
| d <sub>1</sub> | d <sub>2</sub> | I <sub>1</sub> | l <sub>2</sub> | b | h <sub>1</sub> | h <sub>2</sub> | h <sub>3</sub> | h <sub>4</sub> |      | max.          | _   |          |
|                | [mm]           |                |                |   |                |                |                |                | [mm] | [N]           | [g] |          |
| black          |                |                |                |   |                |                |                |                |      |               |     |          |
|                |                |                |                |   |                |                |                |                |      |               |     |          |