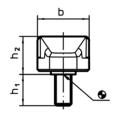

## **Drawing**

### **Order information**

| Dimensions     |                |                |                |   |                |                |                |                | ws   | Load capacity | I   | Art. No. |
|----------------|----------------|----------------|----------------|---|----------------|----------------|----------------|----------------|------|---------------|-----|----------|
| d <sub>1</sub> | d <sub>2</sub> | I <sub>1</sub> | l <sub>2</sub> | b | h <sub>1</sub> | h <sub>2</sub> | h <sub>3</sub> | h <sub>4</sub> |      | max.          | _   |          |
|                | [mm]           |                |                |   |                |                |                |                | [mm] | [N]           | [g] |          |
| black          |                |                |                |   |                |                |                |                |      |               |     |          |
|                |                |                |                |   |                |                |                |                |      |               |     |          |