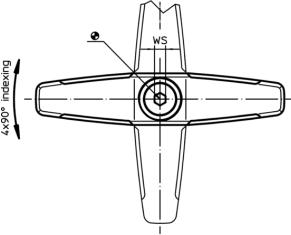

## **Product Description**

To be used for door locking, drawers and as handling aid etc. The retaining catch is indexing 4 x 90°.

## **Application example**

Erwin Halder KG

www.halder.com Page 2 of 2
Published on: 9.3.2017