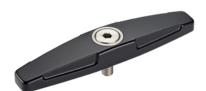

# Retaining Catches• double-sided 24100.0652

## **Product Description**

To be used for door locking, drawers and as handling aid etc. The retaining catch is indexing 4 x 90°.