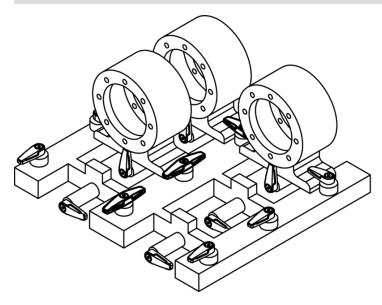

------------|----------------|-----|------|---------------|-----|------------|
| d <sub>1</sub> | d <sub>2</sub> | I <sub>1</sub> | l <sub>2</sub> | b  | h <sub>1</sub> | h <sub>2</sub> | h <sub>3</sub> | h4  |      | max.          | -   |            |
|                | [mm]           |                |                |    |                |                |                |     | [mm] | [N]           | [g] |            |
| black          |                |                |                |    |                |                |                |     |      |               |     |            |
| M6             | 9              | 45             | 90             | 19 | 12             | 13,3           | 0,8            | 6,5 | 4    | 500           | 93  | 24100.0602 |

## Application example