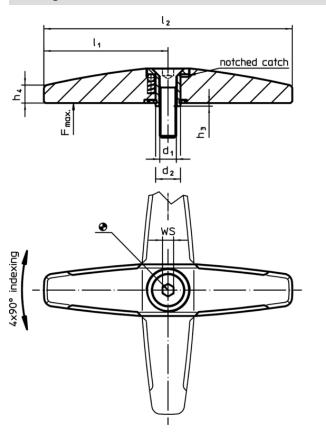

### Order information

| Dimensions     |                |                |                |    |                |                |                |     | WS   | Load capacity | Ĩ   | Art. No.   |
|----------------|----------------|----------------|----------------|----|----------------|----------------|----------------|-----|------|---------------|-----|------------|
| d <sub>1</sub> | d <sub>2</sub> | I <sub>1</sub> | l <sub>2</sub> | b  | h <sub>1</sub> | h <sub>2</sub> | h <sub>3</sub> | h4  |      | max.          | -   |            |
|                | [mm]           |                |                |    |                |                |                |     | [mm] | [N]           | [g] |            |
| black          |                |                |                |    |                |                |                |     |      |               |     |            |
| M6             | 9              | 45             | 90             | 19 | 12             | 13,3           | 0,8            | 6,5 | 4    | 500           | 93  | 24100.0602 |