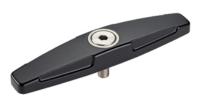

# Retaining Catches• double-sided 24100.0602

#### **Product Description**

To be used for door locking, drawers and as handling aid etc. The retaining catch is indexing 4 x 90°.

#### Lever

• Zinc die-cast, black, similar to RAL 9005

#### Inner parts

Dry powdered metal

#### Screw

Stainless steel A2 (ISO 10642)

ŕ

ŕ

Drawing