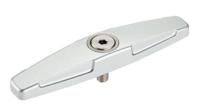

# Retaining Catches• double-sided 24100.0601

## **Product Description**

To be used for door locking, drawers and as handling aid etc. The retaining catch is indexing 4 x 90°.

#### Lever

• Zinc die-cast, silver, similar to RAL 9006

#### Inner parts

Dry powdered metal

#### Screw

Stainless steel A2 (ISO 10642)

ŕ

ŕ