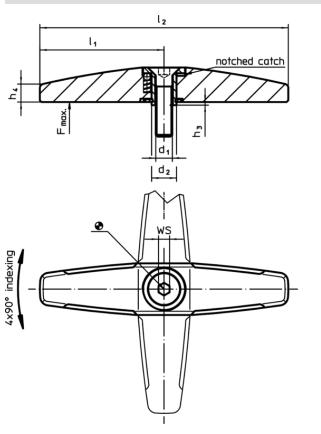

## **Product Description**

To be used for door locking, drawers and as handling aid etc. The retaining catch is indexing 4 x 90°.

# Order information

| Dimensions     |                |                |                |    |                |                |                |     | WS   | Load capacity | I   | Art. No.   |
|----------------|----------------|----------------|----------------|----|----------------|----------------|----------------|-----|------|---------------|-----|------------|
| d <sub>1</sub> | d <sub>2</sub> | I <sub>1</sub> | I <sub>2</sub> | b  | h <sub>1</sub> | h <sub>2</sub> | h <sub>3</sub> | h4  |      | max.          | -   |            |
|                | [mm]           |                |                |    |                |                |                |     | [mm] | [N]           | [g] |            |
| silver         |                |                |                |    |                |                |                |     |      |               |     |            |
| M6             | 9              | 45             | 90             | 19 | 12             | 13,3           | 0,8            | 6,5 | 4    | 500           | 93  | 24100.0601 |