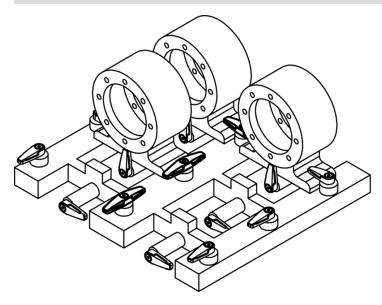

-------------|----------------|-----|------|---------------|-----|------------|
| d <sub>1</sub> | d <sub>2</sub> | I <sub>1</sub> | I <sub>2</sub> | b  | h <sub>1</sub> | h <sub>2</sub> | h <sub>3</sub> | h4  |      | max.          | -   |            |
|                | [mm]           |                |                |    |                |                |                |     | [mm] | [N]           | [g] |            |
| silver         |                |                |                |    |                |                |                |     |      |               |     |            |
| M6             | 9              | 45             | 90             | 19 | 12             | 13,3           | 0,8            | 6,5 | 4    | 500           | 93  | 24100.0601 |

# Application example