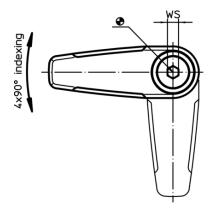

## **Product Description**

To be used for door locking, drawers and as handling aid etc. The retaining catch is indexing 4 x 90°.