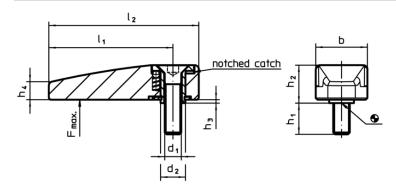

## **Drawing**

# **Order information**

| Dimensions     |                |                |                |      |    |                |                |    | ws   | Load capacity | I   | Art. No.   |
|----------------|----------------|----------------|----------------|------|----|----------------|----------------|----|------|---------------|-----|------------|
| d <sub>1</sub> | d <sub>2</sub> | l <sub>1</sub> | l <sub>2</sub> | b    | h₁ | h <sub>2</sub> | h <sub>3</sub> | h₄ |      | max.          | _   |            |
|                | [mm]           |                |                |      |    |                |                |    | [mm] | [N]           | [g] |            |
| black          |                |                |                |      |    |                |                |    |      |               |     |            |
| M8             | 14             | 65             | 78             | 25,2 | 14 | 15,8           | 0,8            | 9  | 5    | 1000          | 136 | 24100.0152 |