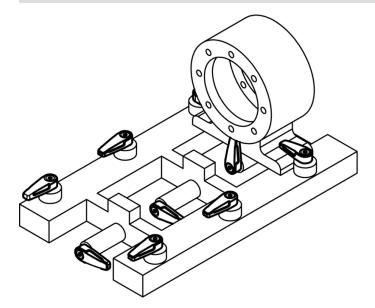

-|----------------|----|------|---------------|-----|------------|
| d <sub>1</sub> | d <sub>2</sub> | l <sub>1</sub> | l <sub>2</sub> | b    | h₁ | h <sub>2</sub> | h <sub>3</sub> | h₄ |      | max.          | _   |            |
|                | [mm]           |                |                |      |    |                |                |    | [mm] | [N]           | [g] |            |
| black          |                |                |                |      |    |                |                |    |      |               |     |            |
| M8             | 14             | 65             | 78             | 25,2 | 14 | 15,8           | 0,8            | 9  | 5    | 1000          | 136 | 24100.0152 |



Page 1 of 2 www.halder.com Published on: 9.3.2017

# **Application example**





www.halder.com Page 2 of 2
Published on: 9.3.2017