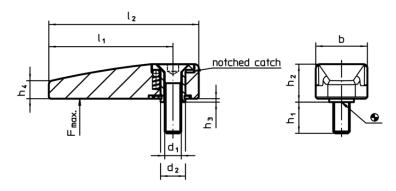

# **Drawing**

# **Order information**

| Dimensions     |                |                |                |   |                |                |                |                | ws   | Load capacity | I   | Art. No. |
|----------------|----------------|----------------|----------------|---|----------------|----------------|----------------|----------------|------|---------------|-----|----------|
| d <sub>1</sub> | d <sub>2</sub> | l <sub>1</sub> | l <sub>2</sub> | b | h <sub>1</sub> | h <sub>2</sub> | h <sub>3</sub> | h <sub>4</sub> |      | max.          | _   |          |
|                | [mm]           |                |                |   |                |                |                |                | F7   | rain.         | F7  |          |
|                |                |                |                |   | [IIIIIII]      |                |                |                | [mm] | [N]           | [g] |          |
| silver         |                |                |                |   | <u> </u>       |                |                |                | [mm] | [N]           | [9] |          |