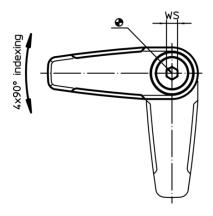

# **Product Description**

To be used for door locking, drawers and as handling aid etc. The retaining catch is indexing 4 x 90°.

# **Drawing**