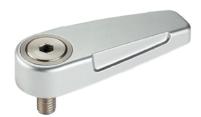

# Retaining Catches• one-sided 24100.0101

# **Product Description**

To be used for door locking, drawers and as handling aid etc. The retaining catch is indexing 4 x 90°.

### Lever

• Zinc die-cast, silver, similar to RAL 9006