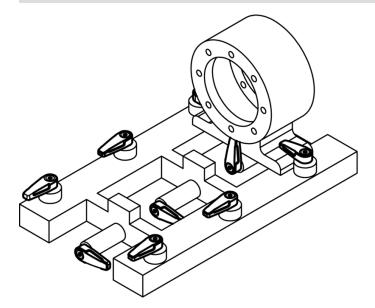

1</sub> | d <sub>2</sub> | l <sub>1</sub> | l <sub>2</sub> | b | h <sub>1</sub> | h <sub>2</sub> | h <sub>3</sub> | h <sub>4</sub> |      | max.          | _   |          |
|                | [mm]           |                |                |   |                |                |                |                | F7   | rain.         | F7  |          |
|                |                |                |                |   | [IIIIIII]      |                |                |                | [mm] | [N]           | [g] |          |
| silver         |                |                |                |   | <u> </u>       |                |                |                | [mm] | [N]           | [9] |          |



Page 1 of 2 www.halder.com Published on: 9.3.2017

# **Application example**





www.halder.com Page 2 of 2
Published on: 9.3.2017