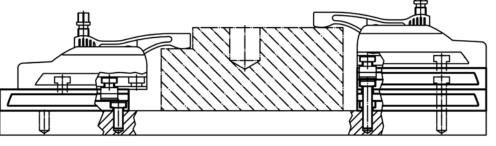

#### **Material**

· Heat-treated steel, black coated

Drawing

\* When using more height adaptors the screws ISO 10642 or DIN 7984 have to be replaced by screws extended by the dimension h.