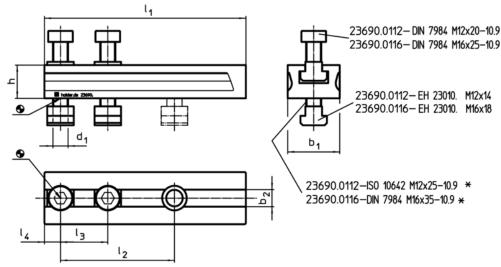

#### **Material**

· Heat-treated steel, black coated

Drawing

\* When using more height adaptors the screws ISO 10642 or DIN 7984 have to be replaced by screws extended by the dimension h.

### **Order information**

| Dimensions     |                |                      |                |                |    |    |                  | Ĩ    | Art. No.   |
|----------------|----------------|----------------------|----------------|----------------|----|----|------------------|------|------------|
| d <sub>1</sub> | I <sub>1</sub> | Ι <sub>2</sub><br>+1 | I <sub>3</sub> | I <sub>4</sub> | h  | b1 | <b>b₂</b><br>H12 | -    |            |
| [mm]           |                |                      |                |                |    |    |                  | [9]  |            |
| M16            | 213            | 120                  | 50             | 17             | 35 | 55 | 18               | 2534 | 23690.0116 |