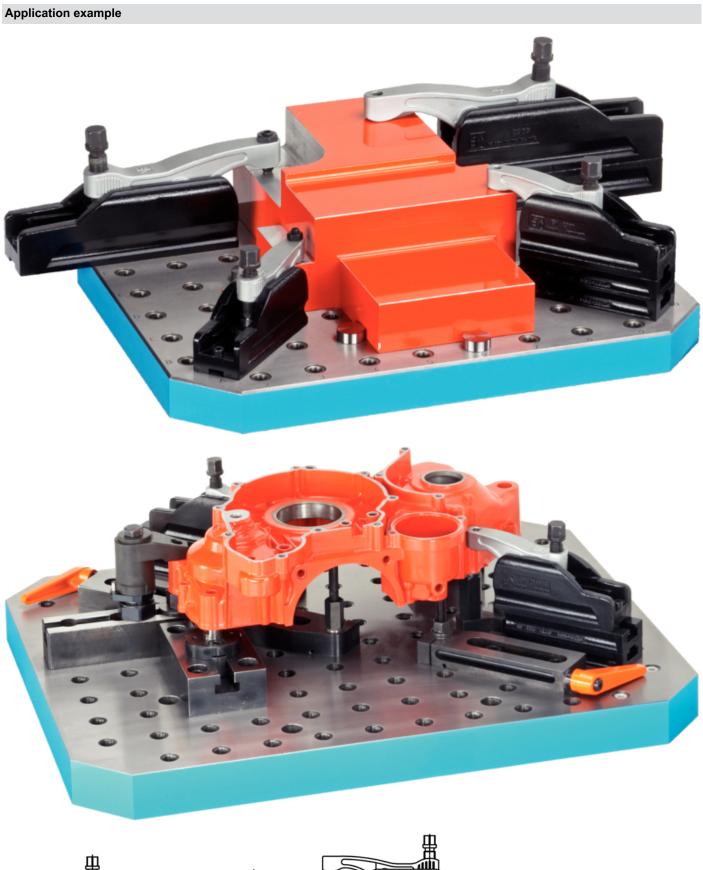

#### **Product Description**

The height adaptors for compact clamps allow for a clamping height increase and have the following characteristics:

- continuous covering of clamping height
- · height adaptor allows an exact positioning of compact clamp at designated slot distances
- height can optionally be expanded