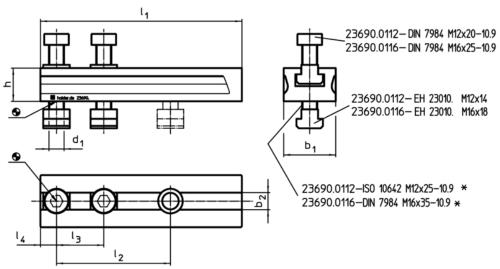

### **Drawing**

<sup>\*</sup> When using more height adaptors the screws ISO 10642 or DIN 7984 have to be replaced by screws extended by the dimension h.

### **Order information**

| Dimensions     |                |                |                |                |    |                |                | -   | Art. No.   |
|----------------|----------------|----------------|----------------|----------------|----|----------------|----------------|-----|------------|
| d <sub>1</sub> | I <sub>1</sub> | l <sub>2</sub> | l <sub>3</sub> | l <sub>4</sub> | h  | b <sub>1</sub> | b <sub>2</sub> | _   |            |
|                |                | +1             |                |                |    |                | H12            |     |            |
| [mm]           |                |                |                |                |    |                |                | [g] |            |
| M12            | 134            | 70             | 50             | 13             | 20 | 45             | 14             | 874 | 23690.0112 |