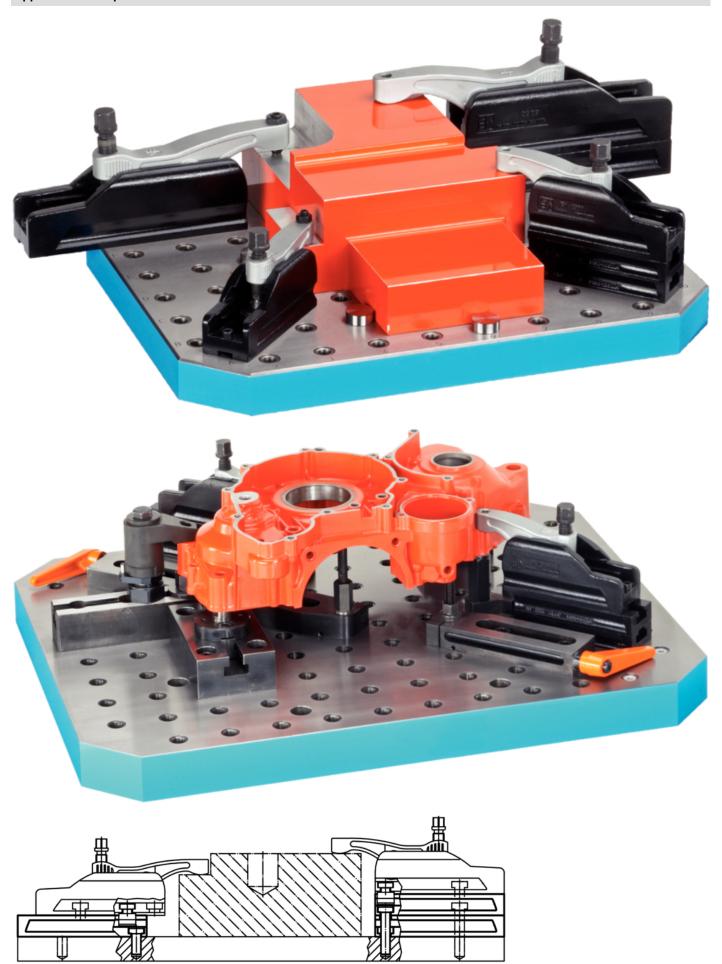

---------|----------------|----------------|----------------|----------------|----|----------------|----------------|-----|------------|
| d <sub>1</sub> | I <sub>1</sub> | l <sub>2</sub> | l <sub>3</sub> | l <sub>4</sub> | h  | b <sub>1</sub> | b <sub>2</sub> | _   |            |
|                |                | +1             |                |                |    |                | H12            |     |            |
| [mm]           |                |                |                |                |    |                |                | [g] |            |
| M12            | 134            | 70             | 50             | 13             | 20 | 45             | 14             | 874 | 23690.0112 |

www.halder.com



Page 1 of 2 Published on: 12.4.2019

# **Application example**