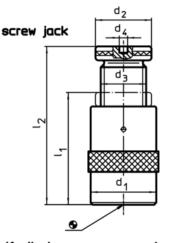

WS 5

| Order information       |                        |                |                |                |                |      |          |            |  |  |  |
|-------------------------|------------------------|----------------|----------------|----------------|----------------|------|----------|------------|--|--|--|
| I <sub>2</sub>          |                        |                | Dir            |                | Carrying force | Ĩ.   | Art. No. |            |  |  |  |
| Clamping height<br>max. | l <sub>1</sub><br>min. | d <sub>1</sub> | d <sub>2</sub> | d <sub>3</sub> | d₄             |      | -        |            |  |  |  |
| [mm]                    |                        | [mm]           | 1              |                | [mm]           | [kN] | [g]      |            |  |  |  |
| screw jack              |                        |                |                |                |                |      |          |            |  |  |  |
| 300                     | 190                    | 100            | 80             | Tr 65 x 10     | 12             | 350  | 9680     | 23470.0030 |  |  |  |