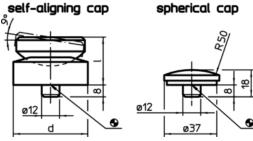

## **Product Description**

Trapezoidal self-locking thread, spindle with final safety device. The holders, which can be secured by means of the T-slots, make it possible to tighten the jacks so that they will not slip out of position when a workpiece is changed. They also allow to fit screw jacks to vertical clamping surfaces. Screw jacks are frequently used for supporting workpieces. Use of the self-aligning cap ensures a correctly aligned bearing surface. Using the centering plate as an intermediate element, it is possible to fit a number of screw jacks sizes 52, 70 and 100 together one above the other.

120°

ø45

ø50

ø1:

| Accessories   |                                                                                                              |   |   |   |   |   |   |   |                 |                        |          |            |
|---------------|--------------------------------------------------------------------------------------------------------------|---|---|---|---|---|---|---|-----------------|------------------------|----------|------------|
|               | Dimensions   d d <sub>1</sub> b d <sub>2</sub> I I <sub>1</sub> I <sub>2</sub> I <sub>3</sub> I <sub>4</sub> |   |   |   |   |   |   |   | For screw jacks | Ĭ.                     | Art. No. |            |
| spherical cap |                                                                                                              |   |   |   |   |   |   |   |                 | [mm]                   | [g]      |            |
|               | _                                                                                                            | _ | _ | _ | _ | _ | _ | _ | _               | 52/ 70/100/140/210/300 | 74       | 23470.0171 |
| V-cap         |                                                                                                              |   |   |   |   |   |   |   |                 |                        |          |            |
|               | _                                                                                                            | _ | _ | _ | _ | _ | _ | - | -               | 52/ 70/100/140/210/300 | 138      | 23470.0172 |