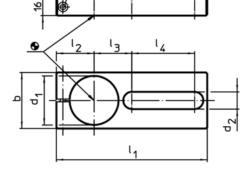

## Drawing

č

holder

centering plate

ø35,8

ø30

<u>ø</u>45

ø12

120°

ø45

ø50

ø1:

| Accessories   |                                                                                                              |   |   |   |   |   |   |   |                 |                        |          |            |
|---------------|--------------------------------------------------------------------------------------------------------------|---|---|---|---|---|---|---|-----------------|------------------------|----------|------------|
|               | Dimensions   d d <sub>1</sub> b d <sub>2</sub> I I <sub>1</sub> I <sub>2</sub> I <sub>3</sub> I <sub>4</sub> |   |   |   |   |   |   |   | For screw jacks | Ĭ.                     | Art. No. |            |
| spherical cap |                                                                                                              |   |   |   |   |   |   |   |                 | [mm]                   | [g]      |            |
|               | _                                                                                                            | _ | _ | _ | _ | _ | _ | _ | _               | 52/ 70/100/140/210/300 | 74       | 23470.0171 |
| V-cap         |                                                                                                              |   |   |   |   |   |   |   |                 |                        |          |            |
|               | _                                                                                                            | _ | _ | _ | _ | _ | _ | - | -               | 52/ 70/100/140/210/300 | 138      | 23470.0172 |