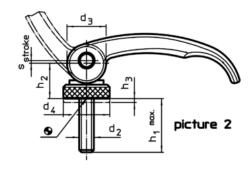

## **Product Description**

For quick and easy clamping and releasing of workpieces. When using the "adjustable" design (picture 2) the lever position can be moved.

#### Drawing