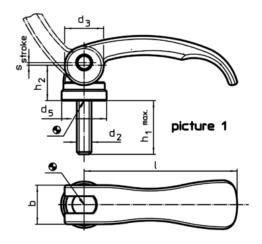

#### Drawing

# Order information

| Dimensions |             |                                    |                |      |            |    | Stroke<br>s           | ß    |     | Art. No.   |
|------------|-------------|------------------------------------|----------------|------|------------|----|-----------------------|------|-----|------------|
| 1          | d₂          | h₁<br>max.<br>in clamping position | d <sub>3</sub> | d₅   | h₂<br>max. | b  | at 90° lever position | max. |     |            |
| [mm]       |             |                                    |                |      |            |    | [mm]                  | [°C] | [g] |            |
| with screw | v – picture | 1, Stainless steel                 |                |      |            |    |                       |      |     |            |
| 82         | M8          | 20                                 | 20             | 22,5 | 19,5       | 20 | 1                     | 80   | 129 | 23390.0219 |