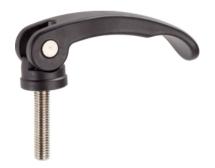

# Eccentric Quick Clamps• with screw 23390.0219

## **Product Description**

For quick and easy clamping and releasing of workpieces. When using the "adjustable" design (picture 2) the lever position can be moved.