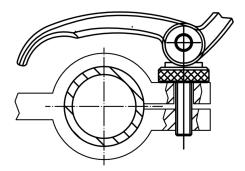

---------|------------------------------------|----------------|------|------------|----|-----------------------|------|-----|------------|
| 1          | d₂          | h₁<br>max.<br>in clamping position | d <sub>3</sub> | d₅   | h₂<br>max. | b  | at 90° lever position | max. |     |            |
| [mm]       |             |                                    |                |      |            |    | [mm]                  | [°C] | [g] |            |
| with screw | v – picture | 1, Stainless steel                 |                |      |            |    |                       |      |     |            |
| 82         | M8          | 20                                 | 20             | 22,5 | 19,5       | 20 | 1                     | 80   | 129 | 23390.0219 |

# **Application example**