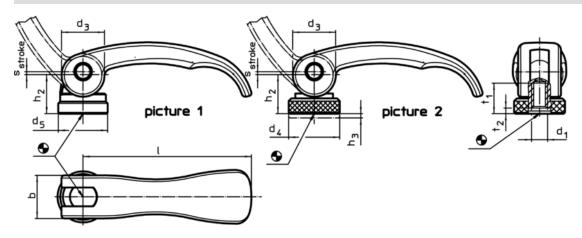

## **Product Description**

For quick and easy clamping and releasing of workpieces. When using the "adjustable" design (picture 2) the lever position can be moved.

## **Order information**

| Dimensions                                      |                |                |                |                   |    |    |                                                   | Stroke                     |      | I   | Art. No.   |
|-------------------------------------------------|----------------|----------------|----------------|-------------------|----|----|---------------------------------------------------|----------------------------|------|-----|------------|
| I                                               | d <sub>1</sub> | d <sub>3</sub> | d <sub>5</sub> | <b>h₂</b><br>max. | b  | t₁ | t <sub>2</sub><br>min.<br>in clamping<br>position | s<br>at 90° lever position | max. |     |            |
| [mm]                                            |                |                |                |                   |    |    |                                                   | [mm]                       | [°C] | [g] |            |
| with female thread – picture 1, Stainless steel |                |                |                |                   |    |    |                                                   |                            |      |     |            |
| 63                                              | M6             | 16             | 18,5           | 16,4              | 16 | 13 | 3                                                 | 0,75                       | 80   | 58  | 23390.0201 |