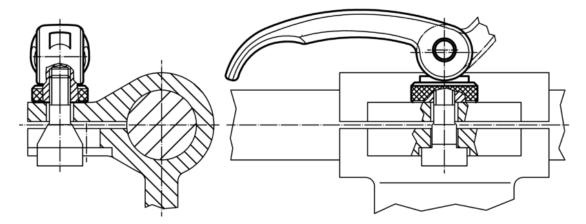

[mm]                                            |                |                |                |                   |    |    |                                                   | [mm]                       | [°C] | [g] |            |
| with female thread – picture 1, Stainless steel |                |                |                |                   |    |    |                                                   |                            |      |     |            |
| 63                                              | M6             | 16             | 18,5           | 16,4              | 16 | 13 | 3                                                 | 0,75                       | 80   | 58  | 23390.0201 |



www.halder.com Page 1 of 2
Published on: 8.9.2016

# **Application example**





www.halder.com Page 2 of 2
Published on: 8.9.2016