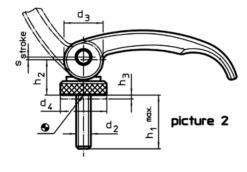

## **Product Description**

For quick and easy clamping and releasing of workpieces. When using the "adjustable" design (picture 2) the lever position can be moved.

## Drawing

## **Order information**

| Dimensions                                |    |                                    |                |    |            |                                                |    | Stroke<br>s           | ß    | Ĭ   | Art. No.   |
|-------------------------------------------|----|------------------------------------|----------------|----|------------|------------------------------------------------|----|-----------------------|------|-----|------------|
| I                                         | d2 | h₁<br>max.<br>in clamping position | d <sub>3</sub> | d₄ | h₂<br>max. | Regulating-<br>range<br>h <sub>3</sub><br>min. | b  | at 90° lever position | max. |     |            |
| [mm]                                      |    |                                    |                |    |            |                                                |    | [mm]                  | [°C] | [g] |            |
| with screw, adjustable – picture 2, Steel |    |                                    |                |    |            |                                                |    |                       |      |     |            |
| 82                                        | M8 | 25                                 | 20             | 25 | 19,5       | 2,5                                            | 20 | 1                     | 80   | 144 | 23390.0120 |