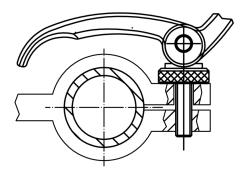

>range<br>h <sub>3</sub><br>min. | b  | at 90° lever position | max. |     |            |
| [mm]                                      |    |                                    |                |    |            |                                                |    | [mm]                  | [°C] | [g] |            |
| with screw, adjustable – picture 2, Steel |    |                                    |                |    |            |                                                |    |                       |      |     |            |
| 82                                        | M8 | 25                                 | 20             | 25 | 19,5       | 2,5                                            | 20 | 1                     | 80   | 144 | 23390.0120 |

## **Application example**