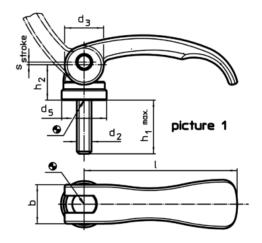

## **Product Description**

For quick and easy clamping and releasing of workpieces. When using the "adjustable" design (picture 2) the lever position can be moved.

## Drawing

## **Order information**

| Dimensions                                |    |                                    |                |    |            |                                                |    | Stroke<br>s           | ß    | Ĭ   | Art. No.   |
|-------------------------------------------|----|------------------------------------|----------------|----|------------|------------------------------------------------|----|-----------------------|------|-----|------------|
| I                                         | d2 | h₁<br>max.<br>in clamping position | d <sub>3</sub> | d₄ | h₂<br>max. | Regulating-<br>range<br>h <sub>3</sub><br>min. | b  | at 90° lever position | max. |     |            |
| [mm]                                      |    |                                    |                |    |            |                                                |    | [mm]                  | [°C] | [g] |            |
| with screw, adjustable – picture 2, Steel |    |                                    |                |    |            |                                                |    |                       |      |     |            |
| 82                                        | M8 | 25                                 | 20             | 25 | 19,5       | 2,5                                            | 20 | 1                     | 80   | 144 | 23390.0120 |