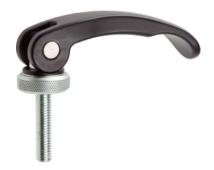

# Eccentric Quick Clamps- with screw 23390.0120



## **Product Description**

For quick and easy clamping and releasing of workpieces. When using the "adjustable" design (picture 2) the lever position can be moved.

## Material

# Support washer

Thermoplastic POM, glass-fiber reinforced

#### Lever

· Zinc die-cast, plastic coated, black

## Inner parts

· Steel, zinc-plated by galvanization

## Screw

Steel, zinc-plated by galvanization

#### Adjusting nut

Steel, zinc-plated by galvanization

## Drawing





## **Order information**

| Dimensions                                |    |                                    |                |    |            |                                                |    | Stroke<br>s           | ß    | Ĭ   | Art. No.   |
|-------------------------------------------|----|----------------------------