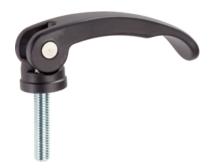

# Eccentric Quick Clamps- with screw 23390.0035

### **Product Description**

For quick and easy clamping and releasing of workpieces. When using the "adjustable" design (picture 2) the lever position can be moved.