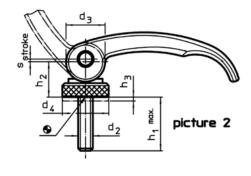

### **Product Description**

For quick and easy clamping and releasing of workpieces. When using the "adjustable" design (picture 2) the lever position can be moved.

## Drawing

# **Order information**

| Dimensions |                |                                    |                |      |            |    | Stroke<br>S           |      | Ĭ   | Art. No.   |
|------------|----------------|------------------------------------|----------------|------|------------|----|-----------------------|------|-----|------------|
| I          | d <sub>2</sub> | h₁<br>max.<br>in clamping position | d <sub>3</sub> | d₅   | h₂<br>max. | b  | at 90° lever position | max. |     |            |
|            | [mm]           |                                    |                |      |            |    |                       | [°C] | [g] |            |
| with screw | v – picture    | 1, Steel                           |                |      |            |    |                       |      |     |            |
| 63         | M5             | 40                                 | 16             | 18,5 | 16,4       | 16 | 0,75                  | 80   | 66  | 23390.0035 |