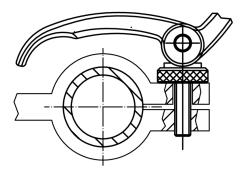

----------------------------------|----------------|------|------------|----|-----------------------|------|-----|------------|
| I          | d <sub>2</sub> | h₁<br>max.<br>in clamping position | d <sub>3</sub> | d₅   | h₂<br>max. | b  | at 90° lever position | max. |     |            |
|            | [mm]           |                                    |                |      |            |    |                       | [°C] | [g] |            |
| with screw | v – picture    | 1, Steel                           |                |      |            |    |                       |      |     |            |
| 63         | M5             | 40                                 | 16             | 18,5 | 16,4       | 16 | 0,75                  | 80   | 66  | 23390.0035 |

# **Application example**