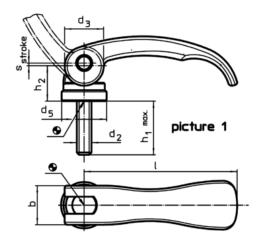

## Drawing

# **Order information**

| Dimensions |                |                                    |                |      |            |    | Stroke<br>S           |      | Ĭ   | Art. No.   |
|------------|----------------|------------------------------------|----------------|------|------------|----|-----------------------|------|-----|------------|
| I          | d <sub>2</sub> | h₁<br>max.<br>in clamping position | d <sub>3</sub> | d₅   | h₂<br>max. | b  | at 90° lever position | max. |     |            |
|            | [mm]           |                                    |                |      |            |    |                       | [°C] | [g] |            |
| with screw | v – picture    | 1, Steel                           |                |      |            |    |                       |      |     |            |
| 63         | M5             | 40                                 | 16             | 18,5 | 16,4       | 16 | 0,75                  | 80   | 66  | 23390.0035 |