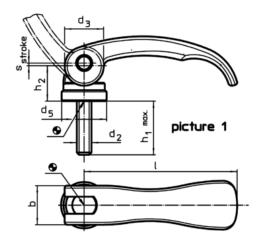

## Drawing

# **Order information**

| Dimensions |             |                                    |                |      |                   |    | Stroke<br>s           | <b>B</b> | Ĭ   | Art. No.   |
|------------|-------------|------------------------------------|----------------|------|-------------------|----|-----------------------|----------|-----|------------|
| I          | d₂          | h₁<br>max.<br>in clamping position | d <sub>3</sub> | d₅   | <b>h₂</b><br>max. | b  | at 90° lever position | max.     |     |            |
| [mm]       |             |                                    |                |      |                   |    | [mm]                  | [°C]     | [g] |            |
| with screw | / – picture | 1, Steel                           |                |      |                   |    |                       |          |     |            |
| 63         | M5          | 16                                 | 16             | 18,5 | 16,4              | 16 | 0,75                  | 80       | 62  | 23390.0030 |