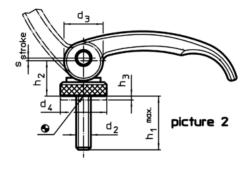

### **Product Description**

For quick and easy clamping and releasing of workpieces. When using the "adjustable" design (picture 2) the lever position can be moved.

## Drawing