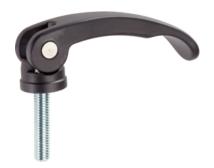

# Eccentric Quick Clamps- with screw 23390.0030

### **Product Description**

For quick and easy clamping and releasing of workpieces. When using the "adjustable" design (picture 2) the lever position can be moved.