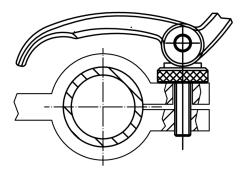

--------|------|-------------------|----|-----------------------|----------|-----|------------|
| I          | d₂          | h₁<br>max.<br>in clamping position | d <sub>3</sub> | d₅   | <b>h₂</b><br>max. | b  | at 90° lever position | max.     |     |            |
| [mm]       |             |                                    |                |      |                   |    | [mm]                  | [°C]     | [g] |            |
| with screw | / – picture | 1, Steel                           |                |      |                   |    |                       |          |     |            |
| 63         | M5          | 16                                 | 16             | 18,5 | 16,4              | 16 | 0,75                  | 80       | 62  | 23390.0030 |

# **Application example**