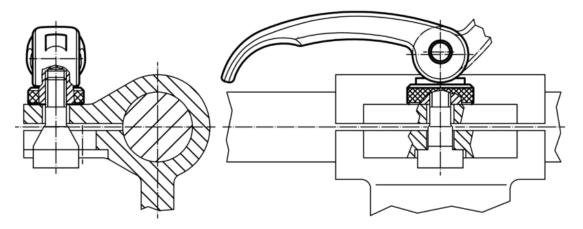

sub> | d₅   | h₂<br>max. | b  | t <sub>1</sub> | t <sub>2</sub><br>min.<br>in clamping<br>position | at 90° lever position | max. |     |            |
| [mm]                                  |    |                |      |            |    |                |                                                   | [mm]                  | [°C] | [g] |            |
| with female thread – picture 1, Steel |    |                |      |            |    |                |                                                   |                       |      |     |            |
| 63                                    | M5 | 16             | 18,5 | 16,4       | 16 | 13             | 3                                                 | 0,75                  | 80   | 60  | 23390.0003 |

## Application example