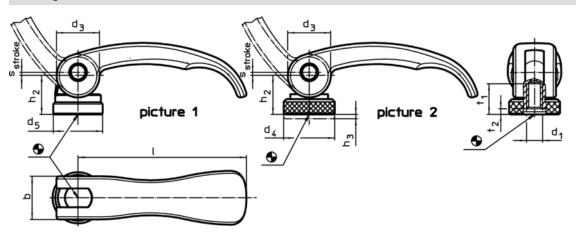

#### **Product Description**

For quick and easy clamping and releasing of workpieces. When using the "adjustable" design (picture 2) the lever position can be moved.

### **Order information**

| Dimensions                            |    |                |      |            |    |                |                                                   | Stroke<br>s           | ß    | Ĩ   | Art. No.   |
|---------------------------------------|----|----------------|------|------------|----|----------------|---------------------------------------------------|-----------------------|------|-----|------------|
| I                                     | d₁ | d <sub>3</sub> | d₅   | h₂<br>max. | b  | t <sub>1</sub> | t <sub>2</sub><br>min.<br>in clamping<br>position | at 90° lever position | max. |     |            |
| [mm]                                  |    |                |      |            |    |                |                                                   | [mm]                  | [°C] | [g] |            |
| with female thread – picture 1, Steel |    |                |      |            |    |                |                                                   |                       |      |     |            |
| 63                                    | M5 | 16             | 18,5 | 16,4       | 16 | 13             | 3                                                 | 0,75                  | 80   | 60  | 23390.0003 |