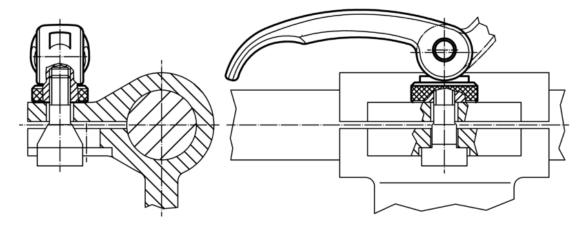

| max. |     |            |
| [mm]                                  |                |                |                |            |    |                |                                                   | [mm]                  | [°C] | [g] |            |
| with female thread – picture 1, Steel |                |                |                |            |    |                |                                                   |                       |      |     |            |
| 82                                    | M8             | 20             | 22,5           | 19,5       | 20 | 15             | 3,7                                               | 1                     | 80   | 116 | 23390.0002 |



www.halder.com Page 1 of 2
Published on: 11.7.2018

# **Application example**





Page 2 of 2 Published on: 11.7.2018

www.halder.com