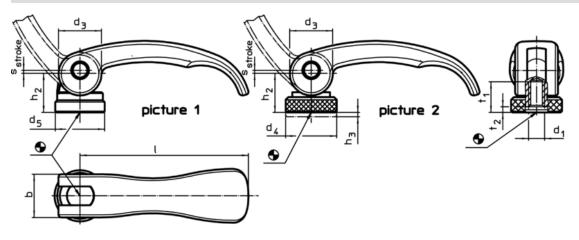

# **Drawing**

# **Order information**

| Dimensions                            |                |                |                |            |    |                |                                                   | Stroke<br>s           |      | I   | Art. No.   |
|---------------------------------------|----------------|----------------|----------------|------------|----|----------------|---------------------------------------------------|-----------------------|------|-----|------------|
| I                                     | d <sub>1</sub> | d <sub>3</sub> | d <sub>5</sub> | h₂<br>max. | b  | t <sub>1</sub> | t <sub>2</sub><br>min.<br>in clamping<br>position | at 90° lever position | max. |     |            |
| [mm]                                  |                |                |                |            |    |                |                                                   | [mm]                  | [°C] | [g] |            |
| with female thread – picture 1, Steel |                |                |                |            |    |                |                                                   |                       |      |     |            |
| 82                                    | M8             | 20             | 22,5           | 19,5       | 20 | 15             | 3,7                                               | 1                     | 80   | 116 | 23390.0002 |