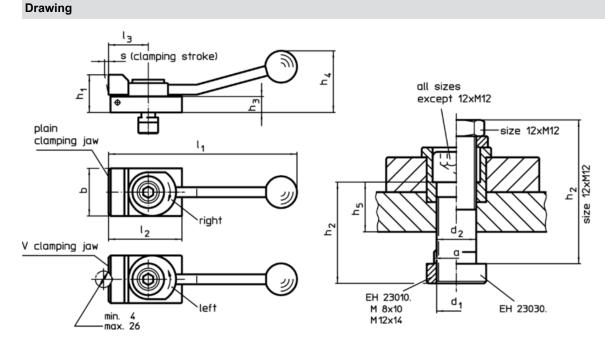

#### **Product Description**

The quick-acting clamping element simultaneously presses the workpieces towards both, the stops and fixture plate. The low profile construction enables the entire surface to be machined. In conjunction with cylindrical stops EH 23280., a special fixture can be replaced.

#### **Order information**

| T-slot    | Dimensions                                    |      |    |      |                |                |                |                |      |                |                |                |   | Clamping                    | T   | Art. No.   |
|-----------|-----------------------------------------------|------|----|------|----------------|----------------|----------------|----------------|------|----------------|----------------|----------------|---|-----------------------------|-----|------------|
| size      | d1                                            | а    | b  | d2   | h <sub>1</sub> | h <sub>2</sub> | h <sub>3</sub> | h <sub>4</sub> | h₅   | I <sub>1</sub> | l <sub>2</sub> | I <sub>3</sub> | S | force<br>horizontal<br>max. | -   |            |
| [mm]      | [mm]                                          |      |    |      |                |                |                |                |      |                |                |                |   |                             | [g] |            |
| with flat | with flat clamping jaw, clamping to the right |      |    |      |                |                |                |                |      |                |                |                |   |                             |     |            |
| 14        | M12                                           | 13,6 | 48 | 12,5 | 38             | 40             | 16             | 62             | 19,1 | 190            | 72             | 40             | 4 | 7                           | 845 | 23210.0341 |