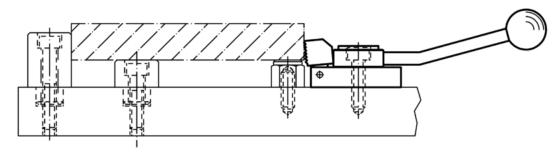

| [mm]                                          |      |    |      |                |                |                |                |      |                |                |                |   |                             | [g] |            |
| with flat | with flat clamping jaw, clamping to the right |      |    |      |                |                |                |                |      |                |                |                |   |                             |     |            |
| 14        | M12                                           | 13,6 | 48 | 12,5 | 38             | 40             | 16             | 62             | 19,1 | 190            | 72             | 40             | 4 | 7                           | 845 | 23210.0341 |

### **Application example**