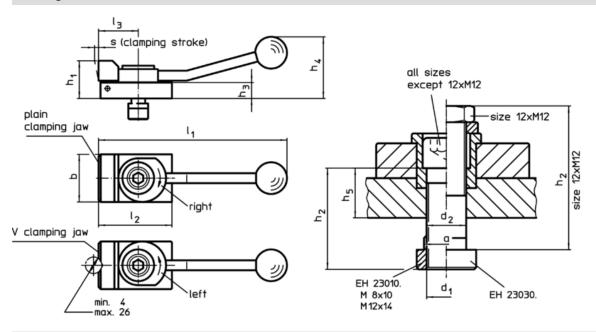

### **Drawing**

### **Order information**

| T-slot    | Dimensions                                    |      |    |                |                |                |                |    |                |                |                |   | Clamping                    | Ĭ   | Art. No.   |
|-----------|-----------------------------------------------|------|----|----------------|----------------|----------------|----------------|----|----------------|----------------|----------------|---|-----------------------------|-----|------------|
| size      | d₁                                            | a    | b  | d <sub>2</sub> | h <sub>1</sub> | h <sub>2</sub> | h <sub>3</sub> | h₄ | I <sub>1</sub> | l <sub>2</sub> | l <sub>3</sub> | S | force<br>horizontal<br>max. |     |            |
| [mm]      | [mm]                                          |      |    |                |                |                |                |    |                |                |                |   |                             | [g] |            |
| with flat | with flat clamping jaw, clamping to the right |      |    |                |                |                |                |    |                |                |                |   |                             |     |            |
| 12        | M12                                           | 11,6 | 48 | 12,5           | 38             | 63             | 16             | 62 | 190            | 72             | 40             | 4 | 7                           | 870 | 23210.0321 |