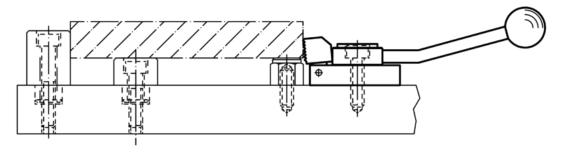

|
| [mm]      | [mm]                                          |      |    |                |                |                |                |    |                |                |                |   |                             | [g] |            |
| with flat | with flat clamping jaw, clamping to the right |      |    |                |                |                |                |    |                |                |                |   |                             |     |            |
| 12        | M12                                           | 11,6 | 48 | 12,5           | 38             | 63             | 16             | 62 | 190            | 72             | 40             | 4 | 7                           | 870 | 23210.0321 |

www.halder.com

## **Application example**





Page 1 of 1

Published on: 30.10.2018