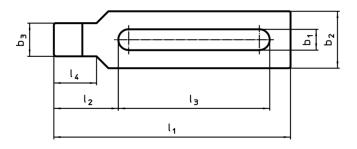

### **Order information**

| Nominal dimension | Dimensions     |    |                |                |                |                |                | For screws |        | I    | Art. No.   |
|-------------------|----------------|----|----------------|----------------|----------------|----------------|----------------|------------|--------|------|------------|
| b <sub>1</sub>    | I <sub>1</sub> | а  | b <sub>2</sub> | b <sub>3</sub> | l <sub>2</sub> | l <sub>3</sub> | I <sub>4</sub> |            |        | _    |            |
| [mm]              | [mm]           |    |                |                |                |                |                | [mm]       | [inch] | [g]  |            |
| 33                | 315            | 50 | 80             | 50             | 88             | 200            | 56             | M30        | 1 1/4  | 6370 | 23170.0030 |