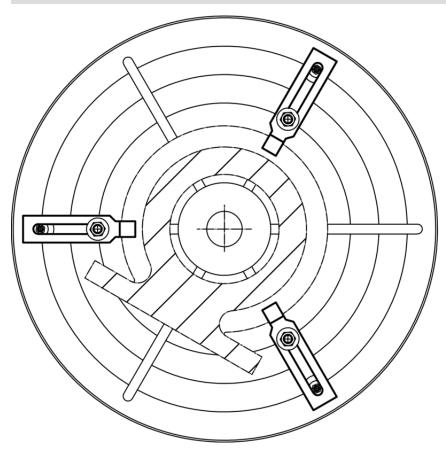

s |        | I    | Art. No.   |
|-------------------|----------------|----|----------------|----------------|----------------|----------------|----------------|------------|--------|------|------------|
| b <sub>1</sub>    | I <sub>1</sub> | а  | b <sub>2</sub> | b <sub>3</sub> | l <sub>2</sub> | l <sub>3</sub> | I <sub>4</sub> |            |        | _    |            |
| [mm]              | [mm]           |    |                |                |                |                |                | [mm]       | [inch] | [g]  |            |
| 33                | 315            | 50 | 80             | 50             | 88             | 200            | 56             | M30        | 1 1/4  | 6370 | 23170.0030 |



www.halder.com Page 1 of 2 Published on: 31.8.2016

## **Application example**





www.halder.com Page 2 of 2
Published on: 31.8.2016