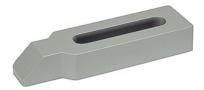

### **Product Description**

Thanks to the closed slot, the clamp is suitable for an application with rotating workpieces.

#### **Material**

• Heat-treated steel, varnished