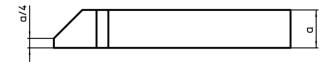

### **Drawing**

### **Order information**

| Nominal dimension | Dimensions     |    |                |                |                |                |                | For screws |        | I    | Art. No.   |
|-------------------|----------------|----|----------------|----------------|----------------|----------------|----------------|------------|--------|------|------------|
| b <sub>1</sub>    | I <sub>1</sub> | а  | b <sub>2</sub> | b <sub>3</sub> | l <sub>2</sub> | l <sub>3</sub> | I <sub>4</sub> |            |        | _    |            |
| [mm]              | [mm]           |    |                |                |                |                |                | [mm]       | [inch] | [g]  |            |
| 26                | 500            | 50 | 70             | 43             | 83             | 370            | 56             | M24        | 1      | 7600 | 23170.0029 |