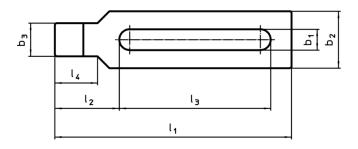

### **Drawing**

### **Order information**

| Nominal dimension | Dimensions     |    |                |                |                |                |                | For screws |        | I    | Art. No.   |
|-------------------|----------------|----|----------------|----------------|----------------|----------------|----------------|------------|--------|------|------------|
| b <sub>1</sub>    | I <sub>1</sub> | а  | b <sub>2</sub> | b <sub>3</sub> | l <sub>2</sub> | l <sub>3</sub> | I <sub>4</sub> |            |        | _    |            |
| [mm]              | [mm]           |    |                |                |                |                |                | [mm]       | [inch] | [g]  |            |
| 26                | 500            | 50 | 70             | 43             | 83             | 370            | 56             | M24        | 1      | 7600 | 23170.0029 |