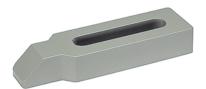

# Clamps• with nose, closed 23170.0029

### **Product Description**

Thanks to the closed slot, the clamp is suitable for an application with rotating workpieces.

#### **Material**

• Heat-treated steel, varnished