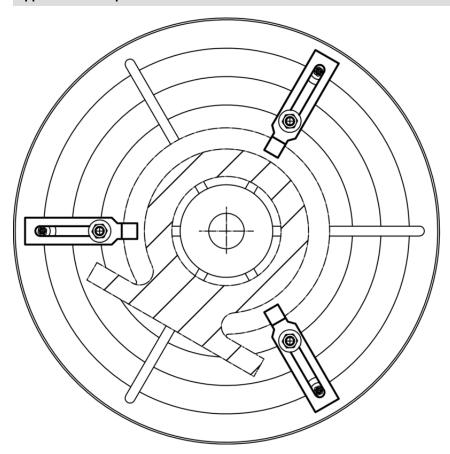

ws |        | I    | Art. No.   |
|-------------------|----------------|----|----------------|----------------|----------------|----------------|----------------|------------|--------|------|------------|
| b <sub>1</sub>    | I <sub>1</sub> | а  | b <sub>2</sub> | b <sub>3</sub> | l <sub>2</sub> | l <sub>3</sub> | I <sub>4</sub> |            |        | _    |            |
| [mm]              | [mm]           |    |                |                |                |                |                | [mm]       | [inch] | [g]  |            |
| 26                | 500            | 50 | 70             | 43             | 83             | 370            | 56             | M24        | 1      | 7600 | 23170.0029 |



www.halder.com Page 1 of 2 Published on: 8.9.2016

## **Application example**