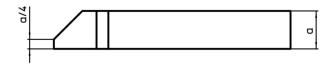

### **Drawing**

### **Order information**

| Nominal dimension | Dimensions     |    |                |                |                |                |                | For screws |        | I    | Art. No.   |
|-------------------|----------------|----|----------------|----------------|----------------|----------------|----------------|------------|--------|------|------------|
| b <sub>1</sub>    | I <sub>1</sub> | а  | b <sub>2</sub> | b <sub>3</sub> | l <sub>2</sub> | l <sub>3</sub> | I <sub>4</sub> |            |        | _    |            |
| [mm]              | [mm]           |    |                |                |                |                |                | [mm]       | [inch] | [g]  |            |
| 26                | 315            | 40 | 70             | 43             | 83             | 200            | 56             | M24        | 1      | 4510 | 23170.0027 |