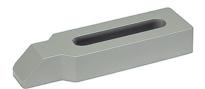

# Clamps• with nose, closed 23170.0027

### **Product Description**

Thanks to the closed slot, the clamp is suitable for an application with rotating workpieces.