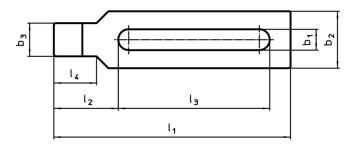

### **Drawing**

### **Order information**

| Nominal dimension | Dimensions     |    |                |                |                |                |                | For screws |        | I    | Art. No.   |
|-------------------|----------------|----|----------------|----------------|----------------|----------------|----------------|------------|--------|------|------------|
| b <sub>1</sub>    | I <sub>1</sub> | а  | b <sub>2</sub> | b <sub>3</sub> | l <sub>2</sub> | l <sub>3</sub> | I <sub>4</sub> |            |        | _    |            |
| [mm]              | [mm]           |    |                |                |                |                |                | [mm]       | [inch] | [g]  |            |
| 26                | 315            | 40 | 70             | 43             | 83             | 200            | 56             | M24        | 1      | 4510 | 23170.0027 |