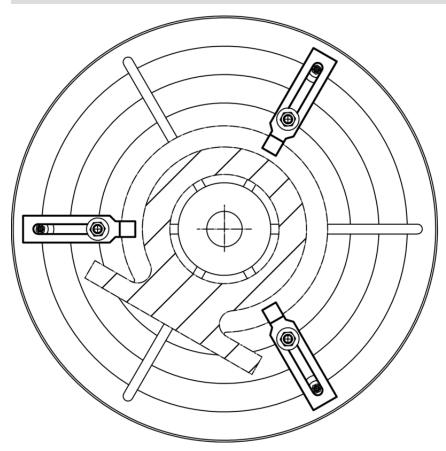

s |        | I    | Art. No.   |
|-------------------|----------------|----|----------------|----------------|----------------|----------------|----------------|------------|--------|------|------------|
| b <sub>1</sub>    | I <sub>1</sub> | а  | b <sub>2</sub> | b <sub>3</sub> | l <sub>2</sub> | l <sub>3</sub> | I <sub>4</sub> |            |        | _    |            |
| [mm]              | [mm]           |    |                |                |                |                |                | [mm]       | [inch] | [g]  |            |
| 26                | 315            | 40 | 70             | 43             | 83             | 200            | 56             | M24        | 1      | 4510 | 23170.0027 |



www.halder.com Page 1 of 2 Published on: 31.8.2016

## **Application example**





www.halder.com Page 2 of 2
Published on: 31.8.2016