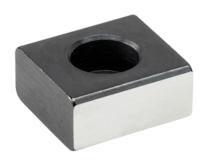

## **Low Slot Tenons**

### **Product Description**

To be used for locating fixtures and clamping elements onto machine tables with T-slots to DIN

#### **Material**

• Steel, case-hardened, blackened, ground