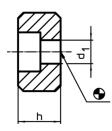

## **Drawing**

#### **Order information**

| Dimensions |    |     |     | For screws | I   | Art. No.   |
|------------|----|-----|-----|------------|-----|------------|
| b          | h  | I I | d₁  | ISO 4762   | _   |            |
| h6         |    |     |     |            |     |            |
| [mm]       |    |     |     | [mm]       | [g] |            |
| 24         | 12 | 32  | 6,6 | M6 x 16    | 64  | 23130.0024 |