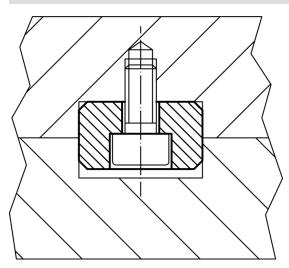

## **Application example**

Erwin Halder KG

Page 1 of 1 Published on: 29.6.2017

#### **Assembly**

They are bolted into the alignment slots of the fixture. Low slot tenons are suitable for use where a fixture will only be used on machines having an identical slot width.