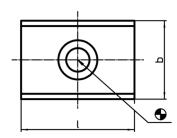

## **Drawing**

#### **Order information**

| Dimensions |    |     |     | For screws | I   | Art. No.   |
|------------|----|-----|-----|------------|-----|------------|
| b          | h  | I I | d₁  | ISO 4762   | _   |            |
| h6         |    |     |     |            |     |            |
| [mm]       |    |     |     | [mm]       | [g] |            |
| 24         | 12 | 32  | 6,6 | M6 x 16    | 64  | 23130.0024 |