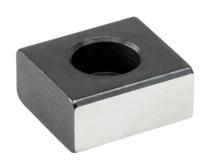

## **Low Slot Tenons**

### **Product Description**

To be used for locating fixtures and clamping elements onto machine tables with T-slots to DIN

#### **Material**

• Steel, case-hardened, blackened, ground

#### **Assembly**

They are bolted into the alignment slots of the fixture. Low slot tenons are suitable for use where a fixture will only be used on machines having an identical slot width.