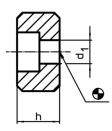

## **Drawing**

#### **Order information**

| Dimensions |    |     |     | For screws | I   | Art. No.   |
|------------|----|-----|-----|------------|-----|------------|
| b          | h  | I I | d₁  | ISO 4762   | _   |            |
| h6         |    |     |     |            |     |            |
| [mm]       |    |     |     | [mm]       | [g] |            |
| 22         | 12 | 32  | 6,6 | M6 x 16    | 59  | 23130.0022 |