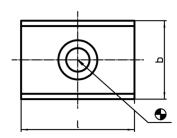

## **Drawing**

#### **Order information**

| Dimensions |    |     |     | For screws | I   | Art. No.   |
|------------|----|-----|-----|------------|-----|------------|
| b          | h  | I I | d₁  | ISO 4762   | _   |            |
| h6         |    |     |     |            |     |            |
| [mm]       |    |     |     | [mm]       | [g] |            |
| 22         | 12 | 32  | 6,6 | M6 x 16    | 59  | 23130.0022 |