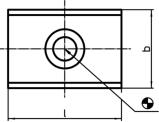

# Drawing

# Order information

| Dimensions |    |    |                | For screws | -   | Art. No.   |
|------------|----|----|----------------|------------|-----|------------|
| b          | h  | I  | d <sub>1</sub> | ISO 4762   | -   |            |
| h6         |    |    |                |            |     |            |
| [mm]       |    |    |                | [mm]       | [g] |            |
| 20         | 10 | 22 | 6,6            | M6 x 16    | 28  | 23130.0020 |