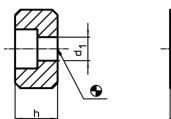

# Drawing

# Order information

| Dimensions |    |    |                | For screws | -   | Art. No.   |
|------------|----|----|----------------|------------|-----|------------|
| b          | h  | I  | d <sub>1</sub> | ISO 4762   | -   |            |
| h6         |    |    |                |            |     |            |
| [mm]       |    |    |                | [mm]       | [g] |            |
| 20         | 10 | 22 | 6,6            | M6 x 16    | 28  | 23130.0020 |