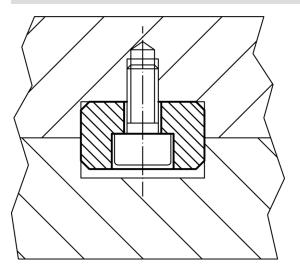

# **Application example**

#### Assembly

They are bolted into the alignment slots of the fixture. Low slot tenons are suitable for use where a fixture will only be used on machines having an identical slot width.