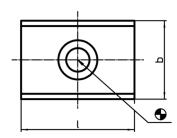

### **Drawing**

#### **Order information**

| Dimensions |    |     |     | For screws | I   | Art. No.   |
|------------|----|-----|-----|------------|-----|------------|
| b          | h  | I I | d₁  | ISO 4762   | _   |            |
| h6         |    |     |     |            |     |            |
| [mm]       |    |     |     | [mm]       | [g] |            |
| 18         | 10 | 22  | 6,6 | M6 x 16    | 25  | 23130.0018 |