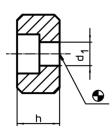

### **Drawing**

#### **Order information**

| Dimensions |    |     |     | For screws | I   | Art. No.   |
|------------|----|-----|-----|------------|-----|------------|
| b          | h  | I I | d₁  | ISO 4762   | _   |            |
| h6         |    |     |     |            |     |            |
| [mm]       |    |     |     | [mm]       | [g] |            |
| 18         | 10 | 22  | 6,6 | M6 x 16    | 25  | 23130.0018 |