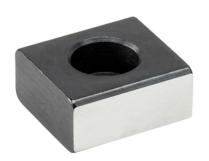

## **Low Slot Tenons**

### **Product Description**

To be used for locating fixtures and clamping elements onto machine tables with T-slots to DIN

#### **Assembly**

They are bolted into the alignment slots of the fixture. Low slot tenons are suitable for use where a fixture will only be used on machines having an identical slot width.