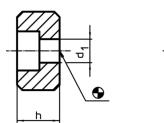

## Drawing

## Order information

| Dimensions |    |    |                | For screws | <b>I</b> | Art. No.   |
|------------|----|----|----------------|------------|----------|------------|
| b          | h  | 1  | d <sub>1</sub> | ISO 4762   | -        |            |
| h6         |    |    |                |            |          |            |
| [mm]       |    |    |                | [mm]       | [g]      |            |
| 16         | 10 | 22 | 6,6            | M6 x 16    | 22       | 23130.0016 |