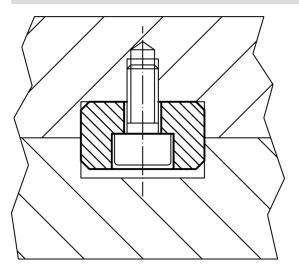

## **Application example**

#### Assembly

They are bolted into the alignment slots of the fixture. Low slot tenons are suitable for use where a fixture will only be used on machines having an identical slot width.