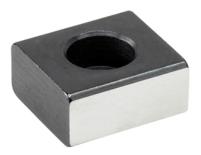

# Low Slot Tenons 23130.0016

### **Product Description**

To be used for locating fixtures and clamping elements onto machine tables with T-slots to DIN 650.

#### Material

• Steel, case-hardened, blackened, ground