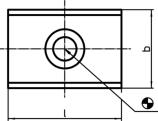

## Drawing

## Order information

| Dimensions |    |    |                | For screws | <b>I</b> | Art. No.   |
|------------|----|----|----------------|------------|----------|------------|
| b          | h  | 1  | d <sub>1</sub> | ISO 4762   | -        |            |
| h6         |    |    |                |            |          |            |
| [mm]       |    |    |                | [mm]       | [g]      |            |
| 16         | 10 | 22 | 6,6            | M6 x 16    | 22       | 23130.0016 |