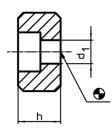

### **Drawing**

#### **Order information**

| Dimensions |    |     |                | For screws | I   | Art. No.   |
|------------|----|-----|----------------|------------|-----|------------|
| b          | h  | I I | d <sub>1</sub> | ISO 4762   | _   |            |
| h6         |    |     |                |            |     |            |
| [mm]       |    |     |                | [mm]       | [g] |            |
| 14         | 10 | 22  | 6,6            | M6 x 16    | 18  | 23130.0014 |