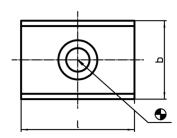

### **Drawing**

#### **Order information**

| Dimensions |    |     |                | For screws | I   | Art. No.   |
|------------|----|-----|----------------|------------|-----|------------|
| b          | h  | I I | d <sub>1</sub> | ISO 4762   | _   |            |
| h6         |    |     |                |            |     |            |
| [mm]       |    |     |                | [mm]       | [g] |            |
| 14         | 10 | 22  | 6,6            | M6 x 16    | 18  | 23130.0014 |