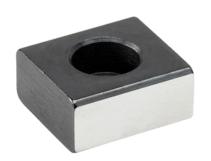

## **Low Slot Tenons**

### **Product Description**

To be used for locating fixtures and clamping elements onto machine tables with T-slots to DIN

#### **Material**

• Steel, case-hardened, blackened, ground