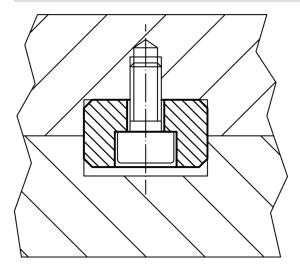

### **Application example**

Erwin Halder KG

Page 1 of 1 Published on: 31.8.2016

#### **Assembly**

They are bolted into the alignment slots of the fixture. Low slot tenons are suitable for use where a fixture will only be used on machines having an identical slot width.