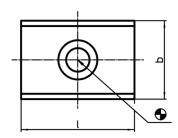

## **Drawing**

### **Order information**

| Dimensions |   |    |                | For screws | I   | Art. No.   |
|------------|---|----|----------------|------------|-----|------------|
| b          | h | 1  | d <sub>1</sub> | ISO 4762   | _   |            |
| h6         |   |    |                |            |     |            |
| [mm]       |   |    |                | [mm]       | [g] |            |
| 12         | 8 | 20 | 5,5            | M5 x 12    | 11  | 23130.0012 |