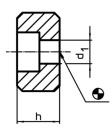

## **Drawing**

### **Order information**

| Dimensions |   |    |                | For screws | I   | Art. No.   |
|------------|---|----|----------------|------------|-----|------------|
| b          | h | 1  | d <sub>1</sub> | ISO 4762   | _   |            |
| h6         |   |    |                |            |     |            |
| [mm]       |   |    |                | [mm]       | [g] |            |
| 12         | 8 | 20 | 5,5            | M5 x 12    | 11  | 23130.0012 |