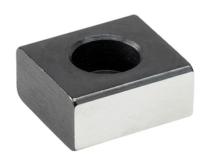

# **Low Slot Tenons**

## **Product Description**

To be used for locating fixtures and clamping elements onto machine tables with T-slots to DIN

#### **Assembly**

They are bolted into the alignment slots of the fixture. Low slot tenons are suitable for use where a fixture will only be used on machines having an identical slot width.