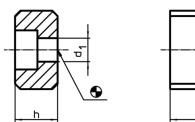

## Drawing

## Order information

| Dimensions |   |    |                | For screws | <b>I</b> | Art. No.   |
|------------|---|----|----------------|------------|----------|------------|
| b          | h | I  | d <sub>1</sub> | ISO 4762   |          |            |
| h6         |   |    |                |            |          |            |
| [mm]       |   |    |                | [mm]       | [g]      |            |
| 10         | 8 | 20 | 4,5            | M4 x 10    | 10       | 23130.0010 |