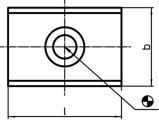

## Drawing

## Order information

| Dimensions |   |    |                | For screws | <b>I</b> | Art. No.   |
|------------|---|----|----------------|------------|----------|------------|
| b          | h | I  | d <sub>1</sub> | ISO 4762   |          |            |
| h6         |   |    |                |            |          |            |
| [mm]       |   |    |                | [mm]       | [g]      |            |
| 10         | 8 | 20 | 4,5            | M4 x 10    | 10       | 23130.0010 |