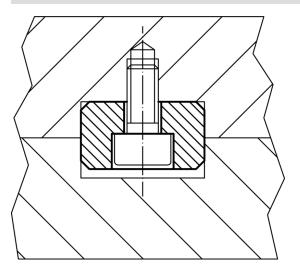

## **Application example**

#### Assembly

They are bolted into the alignment slots of the fixture. Low slot tenons are suitable for use where a fixture will only be used on machines having an identical slot width.