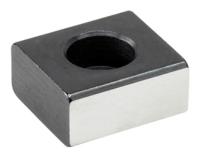

# Low Slot Tenons 23130.0010

### **Product Description**

To be used for locating fixtures and clamping elements onto machine tables with T-slots to DIN 650.

#### Material

• Steel, case-hardened, blackened, ground

#### Assembly

They are bolted into the alignment slots of the fixture. Low slot tenons are suitable for use where a fixture will only be used on machines having an identical slot width.