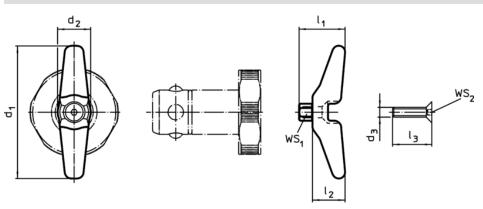

# Drawing

### **Order information**

| For pin | Dimensions     |                |                |                |                |                | WS₁  | WS <sub>2</sub> | Ĩ   | Art. No.   |
|---------|----------------|----------------|----------------|----------------|----------------|----------------|------|-----------------|-----|------------|
| Ø       | d <sub>1</sub> | d <sub>2</sub> | d <sub>3</sub> | l <sub>1</sub> | l <sub>2</sub> | l <sub>3</sub> |      |                 |     |            |
| [mm]    | [mm]           |                |                |                |                |                | [mm] | [mm]            | [g] |            |
| 16/20   | 60             | 15             | M4             | 20             | 15             | 16             | 6    | 2,5             | 45  | 23111.0900 |