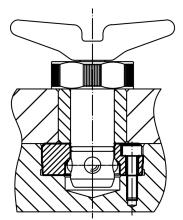

mensions     |                |                |                |                |                | WS₁  | WS <sub>2</sub> | Ĩ   | Art. No.   |
|---------|----------------|----------------|----------------|----------------|----------------|----------------|------|-----------------|-----|------------|
| Ø       | d <sub>1</sub> | d <sub>2</sub> | d <sub>3</sub> | l <sub>1</sub> | l <sub>2</sub> | l <sub>3</sub> |      |                 |     |            |
| [mm]    | [mm]           |                |                |                |                |                | [mm] | [mm]            | [g] |            |
| 16/20   | 60             | 15             | M4             | 20             | 15             | 16             | 6    | 2,5             | 45  | 23111.0900 |

# Application example