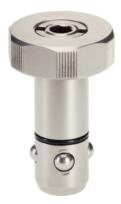

## **Product Description**

The positioning clamping pin allows fast clamping, fastening, adjusting, changing and securing of workpieces, plates, fixture systems etc.

### Operation

By tightening the clamping screws, the positioning clamping pin is centered and clamped with four balls in the locating bush. The clamping screw can be operated manually via a removable handle (Art.-Nr. 23111.0900/.0902) or via an hex. key.