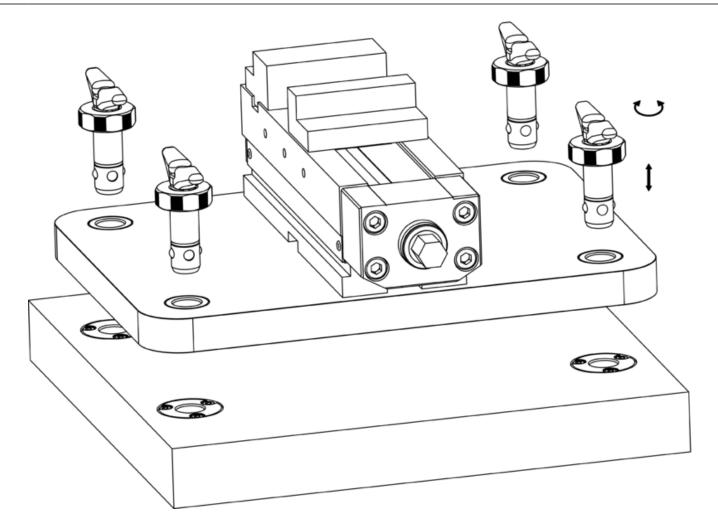

|                 |               |     |            |  |
| [mm]                                    |                        |                |    |    |                  |                |        | [mm]            | [mm]            | [mm]            | [kN]          | [g] |            |  |
| Stainless                               | Stainless steel        |                |    |    |                  |                |        |                 |                 |                 |               |     |            |  |
| 30                                      | 30                     | 34,6           | 55 | M4 | 18,6             | 10             | 9      | 25              | 53              | 10              | 10            | 400 | 23111.0132 |  |

9

# Application example