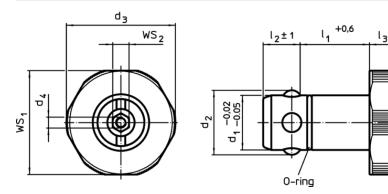

## Drawing

### **Order information**

| Dimensions                              |                        |                |    |    |                  |                |        | For base        | WS <sub>1</sub> | WS <sub>2</sub> | Holding force | Ĩ.  | Art. No.   |  |
|-----------------------------------------|------------------------|----------------|----|----|------------------|----------------|--------|-----------------|-----------------|-----------------|---------------|-----|------------|--|
| <b>d</b> <sub>1</sub><br>-0,02<br>-0,05 | Ι <sub>1</sub><br>+0,6 | d <sub>2</sub> | d₃ | d4 | <b>Ι</b> 2<br>±1 | l <sub>3</sub> | s<br>~ | plates<br>±0,05 |                 |                 |               |     |            |  |
| [mm]                                    |                        |                |    |    |                  |                |        | [mm]            | [mm]            | [mm]            | [kN]          | [g] |            |  |
| Stainless                               | Stainless steel        |                |    |    |                  |                |        |                 |                 |                 |               |     |            |  |
| 30                                      | 30                     | 34,6           | 55 | M4 | 18,6             | 10             | 9      | 25              | 53              | 10              | 10            | 400 | 23111.0132 |  |