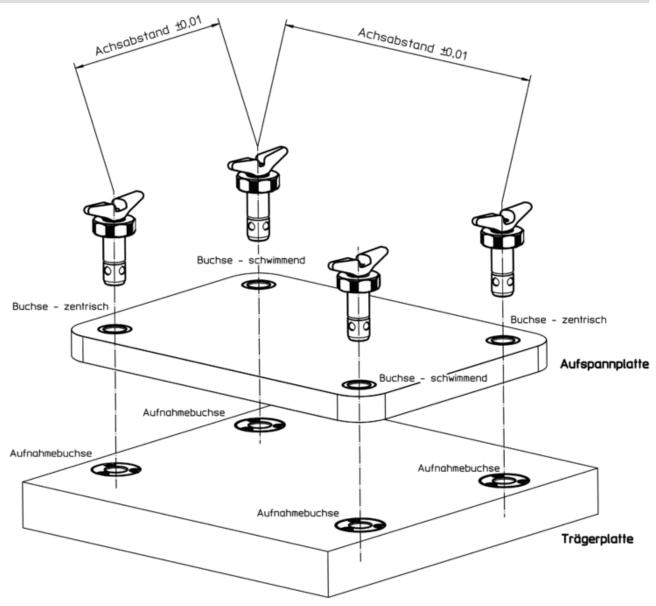

|                 |               |     |            |  |
| [mm]                                    |                        |                |    |    |                  |                |        | [mm]            | [mm]            | [mm]            | [kN]          | [g] |            |  |
| Stainless                               | Stainless steel        |                |    |    |                  |                |        |                 |                 |                 |               |     |            |  |
| 30                                      | 30                     | 34,6           | 55 | M4 | 18,6             | 10             | 9      | 25              | 53              | 10              | 10            | 400 | 23111.0132 |  |

9

# Application example