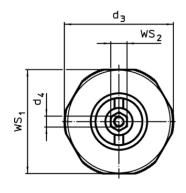

## **Drawing**

### **Order information**

| Dimensions                              |                                 |                |                |    |                 |                |            | For base        | WS <sub>1</sub> | WS <sub>2</sub> | Holding force | Ĭ   | Art. No.   |  |
|-----------------------------------------|---------------------------------|----------------|----------------|----|-----------------|----------------|------------|-----------------|-----------------|-----------------|---------------|-----|------------|--|
| <b>d</b> <sub>1</sub><br>-0,02<br>-0,05 | <b>I</b> ₁<br>+0,6              | d <sub>2</sub> | d <sub>3</sub> | d₄ | <b>I₂</b><br>±1 | I <sub>3</sub> | <b>s</b> ~ | plates<br>±0,05 |                 |                 |               | _   |            |  |
| [mm]                                    |                                 |                |                |    |                 |                |            | [mm]            | [mm]            | [mm]            | [kN]          | [g] |            |  |
| Stainless                               | Stainless steel Stainless steel |                |                |    |                 |                |            |                 |                 |                 |               |     |            |  |
| 20                                      | 30                              | 23,6           | 40             | M4 | 13,6            | 10             | 9          | 25              | 38              | 6               | 6             | 185 | 23111.0122 |  |