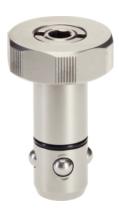

#### **Operation**

By tightening the clamping screws, the positioning clamping pin is centered and clamped with four balls in the locating bush. The clamping screw can be operated manually via a removable handle (Art.-Nr. 23111.0900/.0902) or via an hex. key.