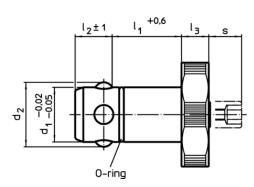

## **Drawing**

### **Order information**

| Dimensions                              |                                 |                |                |    |                 |                |            | For base        | WS <sub>1</sub> | WS <sub>2</sub> | Holding force | Ĭ   | Art. No.   |  |
|-----------------------------------------|---------------------------------|----------------|----------------|----|-----------------|----------------|------------|-----------------|-----------------|-----------------|---------------|-----|------------|--|
| <b>d</b> <sub>1</sub><br>-0,02<br>-0,05 | <b>I</b> ₁<br>+0,6              | d <sub>2</sub> | d <sub>3</sub> | d₄ | <b>I₂</b><br>±1 | I <sub>3</sub> | <b>s</b> ~ | plates<br>±0,05 |                 |                 |               | _   |            |  |
| [mm]                                    |                                 |                |                |    |                 |                |            | [mm]            | [mm]            | [mm]            | [kN]          | [g] |            |  |
| Stainless                               | Stainless steel Stainless steel |                |                |    |                 |                |            |                 |                 |                 |               |     |            |  |
| 20                                      | 30                              | 23,6           | 40             | M4 | 13,6            | 10             | 9          | 25              | 38              | 6               | 6             | 185 | 23111.0122 |  |