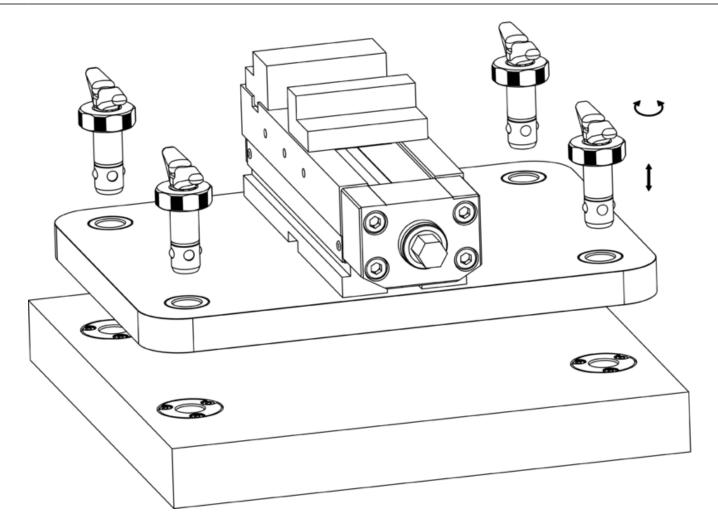

-   |            |  |
| [mm]                                    |                        |                |                |    |                      |                |        | [mm]            | [mm]            | [mm]            | [kN]          | [g] |            |  |
| Heat-trea                               | Heat-treated steel     |                |                |    |                      |                |        |                 |                 |                 |               |     |            |  |
| 30                                      | 25                     | 34,6           | 55             | M4 | 18,6                 | 10             | 9      | 20              | 53              | 10              | 10            | 375 | 23111.0030 |  |

9

## Application example