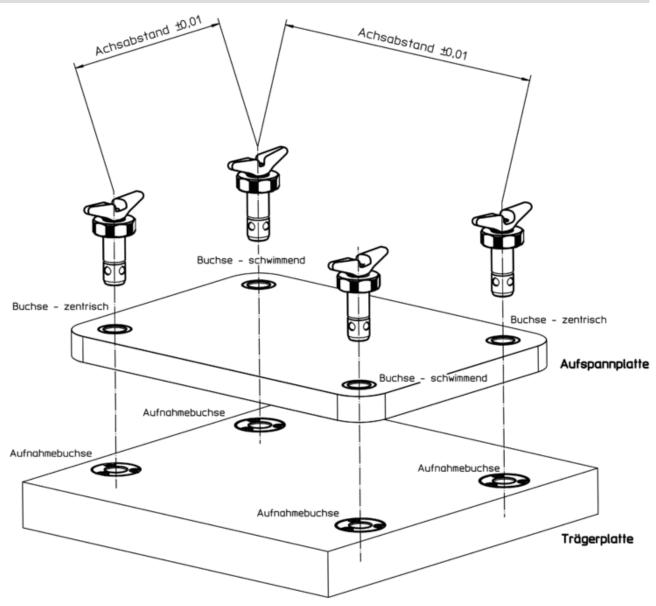

| -   |            |  |
| [mm]                                    |                        |                |                |    |                      |                |        | [mm]            | [mm]            | [mm]            | [kN]          | [g] |            |  |
| Heat-trea                               | Heat-treated steel     |                |                |    |                      |                |        |                 |                 |                 |               |     |            |  |
| 30                                      | 25                     | 34,6           | 55             | M4 | 18,6                 | 10             | 9      | 20              | 53              | 10              | 10            | 375 | 23111.0030 |  |

9

## Application example