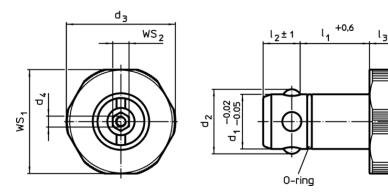

### Drawing

## **Order information**

| Dimensions                              |                        |                |                |    |                      |                |        | For base        | WS <sub>1</sub> | WS <sub>2</sub> | Holding force | Ĭ.  | Art. No.   |  |
|-----------------------------------------|------------------------|----------------|----------------|----|----------------------|----------------|--------|-----------------|-----------------|-----------------|---------------|-----|------------|--|
| <b>d</b> <sub>1</sub><br>-0,02<br>-0,05 | Ι <sub>1</sub><br>+0,6 | d <sub>2</sub> | d <sub>3</sub> | d4 | Ι <sub>2</sub><br>±1 | l <sub>3</sub> | s<br>~ | plates<br>±0,05 |                 |                 |               | -   |            |  |
| [mm]                                    |                        |                |                |    |                      |                |        | [mm]            | [mm]            | [mm]            | [kN]          | [g] |            |  |
| Heat-trea                               | Heat-treated steel     |                |                |    |                      |                |        |                 |                 |                 |               |     |            |  |
| 30                                      | 25                     | 34,6           | 55             | M4 | 18,6                 | 10             | 9      | 20              | 53              | 10              | 10            | 375 | 23111.0030 |  |