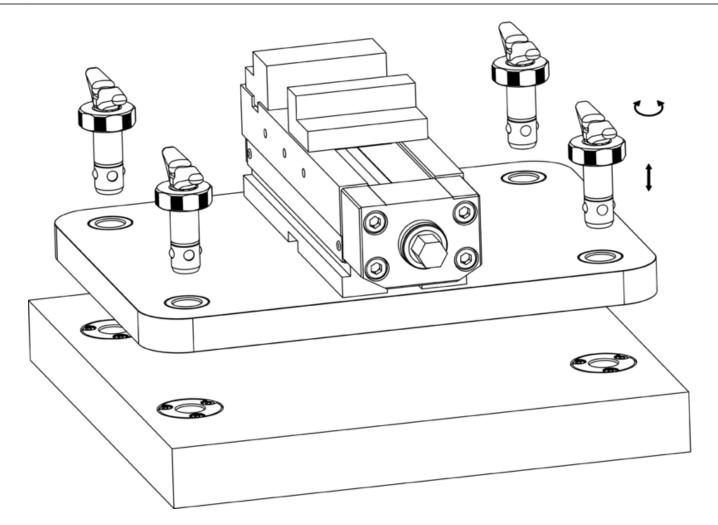

br>~ | plates<br>±0,05 |                 |                 |               | _   |            |  |
| [mm]                                    |                        |    |    |    |                      |                |        | [mm]            | [mm]            | [mm]            | [kN]          | [g] |            |  |
| Heat-trea                               | Heat-treated steel     |    |    |    |                      |                |        |                 |                 |                 |               |     |            |  |
| 25                                      | 30                     | 29 | 45 | M4 | 18,6                 | 10             | 9      | 25              | 43              | 10              | 8             | 275 | 23111.0027 |  |

# Application example