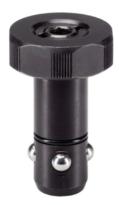

### **Product Description**

The positioning clamping pin allows fast clamping, fastening, adjusting, changing and securing of workpieces, plates, fixture systems etc.

#### Operation

By tightening the clamping screws, the positioning clamping pin is centered and clamped with four balls in the locating bush. The clamping screw can be operated manually via a removable handle (Art.-Nr. 23111.0900/.0902) or via an hex. key.