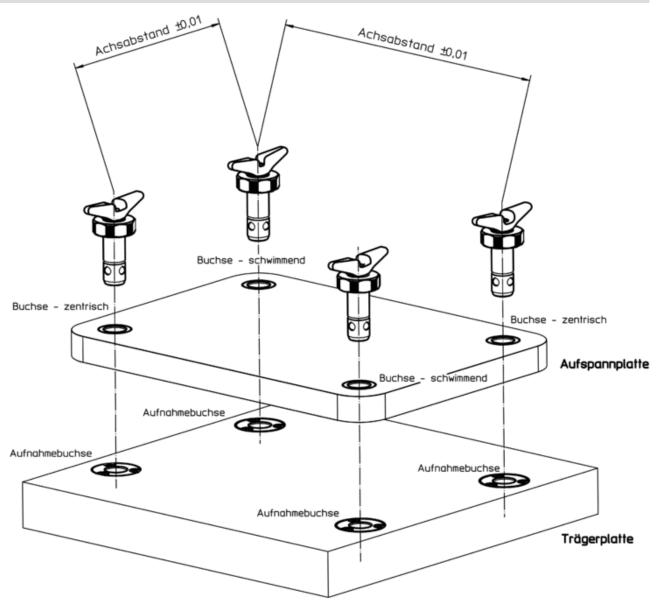

s<br>~ | plates<br>±0,05 |                 |                 |               | _   |            |  |
| [mm]                                    |                        |    |    |    |                      |                |        | [mm]            | [mm]            | [mm]            | [kN]          | [g] |            |  |
| Heat-trea                               | Heat-treated steel     |    |    |    |                      |                |        |                 |                 |                 |               |     |            |  |
| 25                                      | 30                     | 29 | 45 | M4 | 18,6                 | 10             | 9      | 25              | 43              | 10              | 8             | 275 | 23111.0027 |  |

# Application example