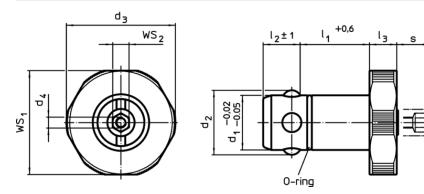

## Drawing

#### **Order information**

| Dimensions                              |                        |    |    |    |                      |                |        | For base        | WS <sub>1</sub> | WS <sub>2</sub> | Holding force | Ĩ.  | Art. No.   |  |
|-----------------------------------------|------------------------|----|----|----|----------------------|----------------|--------|-----------------|-----------------|-----------------|---------------|-----|------------|--|
| <b>d</b> <sub>1</sub><br>-0,02<br>-0,05 | Ι <sub>1</sub><br>+0,6 | d2 | d₃ | d₄ | Ι <sub>2</sub><br>±1 | I <sub>3</sub> | s<br>~ | plates<br>±0,05 |                 |                 |               | _   |            |  |
| [mm]                                    |                        |    |    |    |                      |                |        | [mm]            | [mm]            | [mm]            | [kN]          | [g] |            |  |
| Heat-trea                               | Heat-treated steel     |    |    |    |                      |                |        |                 |                 |                 |               |     |            |  |
| 25                                      | 30                     | 29 | 45 | M4 | 18,6                 | 10             | 9      | 25              | 43              | 10              | 8             | 275 | 23111.0027 |  |