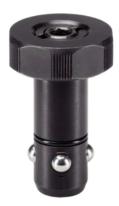

### **Product Description**

The positioning clamping pin allows fast clamping, fastening, adjusting, changing and securing of workpieces, plates, fixture systems etc.

#### Operation

By tightening the clamping screws, the positioning clamping pin is centered and clamped with four balls in the locating bush. The clamping screw can be operated manually via a removable handle (Art.-Nr. 23111.0900/.0902) or via an hex. key.