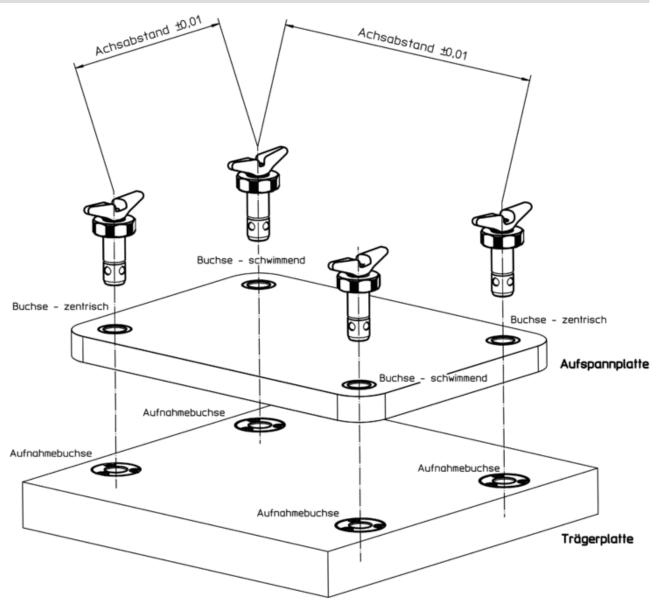

s<br>~ | plates<br>±0,05 |                 |                 |               |     |            |  |
| [mm]                                    |                        |    |    |    |                      |                |        | [mm]            | [mm]            | [mm]            | [kN]          | [g] |            |  |
| Heat-trea                               | Heat-treated steel     |    |    |    |                      |                |        |                 |                 |                 |               |     |            |  |
| 25                                      | 25                     | 29 | 45 | M4 | 18,6                 | 10             | 9      | 20              | 43              | 10              | 8             | 255 | 23111.0025 |  |

# Application example