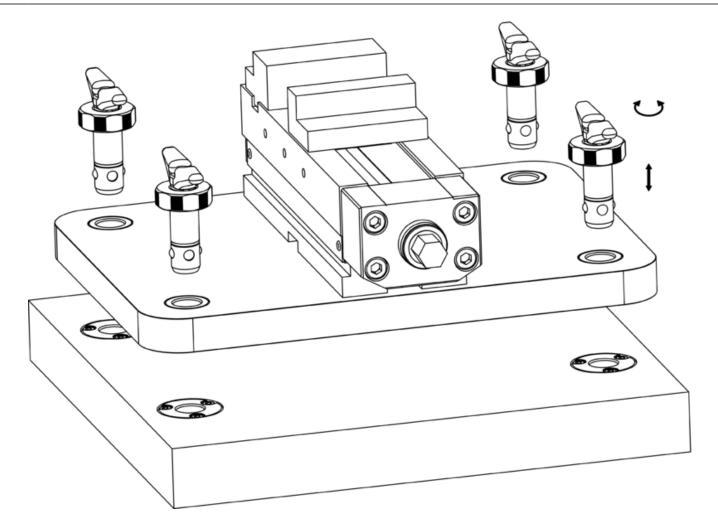

br>~ | plates<br>±0,05 |                 |                 |               |     |            |  |
| [mm]                                    |                        |    |    |    |                      |                |        | [mm]            | [mm]            | [mm]            | [kN]          | [g] |            |  |
| Heat-trea                               | Heat-treated steel     |    |    |    |                      |                |        |                 |                 |                 |               |     |            |  |
| 25                                      | 25                     | 29 | 45 | M4 | 18,6                 | 10             | 9      | 20              | 43              | 10              | 8             | 255 | 23111.0025 |  |

# Application example