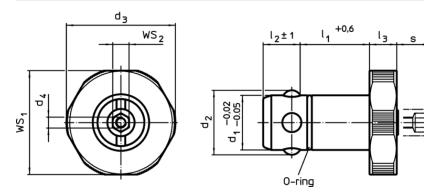

## Drawing

### **Order information**

| Dimensions                              |                        |    |    |    |                      |                |        | For base        | WS <sub>1</sub> | WS <sub>2</sub> | Holding force | Ĭ   | Art. No.   |  |
|-----------------------------------------|------------------------|----|----|----|----------------------|----------------|--------|-----------------|-----------------|-----------------|---------------|-----|------------|--|
| <b>d</b> <sub>1</sub><br>-0,02<br>-0,05 | Ι <sub>1</sub><br>+0,6 | d2 | d₃ | d₄ | Ι <sub>2</sub><br>±1 | I <sub>3</sub> | s<br>~ | plates<br>±0,05 |                 |                 |               |     |            |  |
| [mm]                                    |                        |    |    |    |                      |                |        | [mm]            | [mm]            | [mm]            | [kN]          | [g] |            |  |
| Heat-trea                               | Heat-treated steel     |    |    |    |                      |                |        |                 |                 |                 |               |     |            |  |
| 25                                      | 25                     | 29 | 45 | M4 | 18,6                 | 10             | 9      | 20              | 43              | 10              | 8             | 255 | 23111.0025 |  |