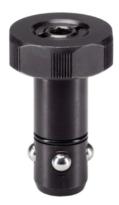

#### **Product Description**

The positioning clamping pin allows fast clamping, fastening, adjusting, changing and securing of workpieces, plates, fixture systems etc.

#### Operation

By tightening the clamping screws, the positioning clamping pin is centered and clamped with four balls in the locating bush. The clamping screw can be operated manually via a removable handle (Art.-Nr. 23111.0900/.0902) or via an hex. key.