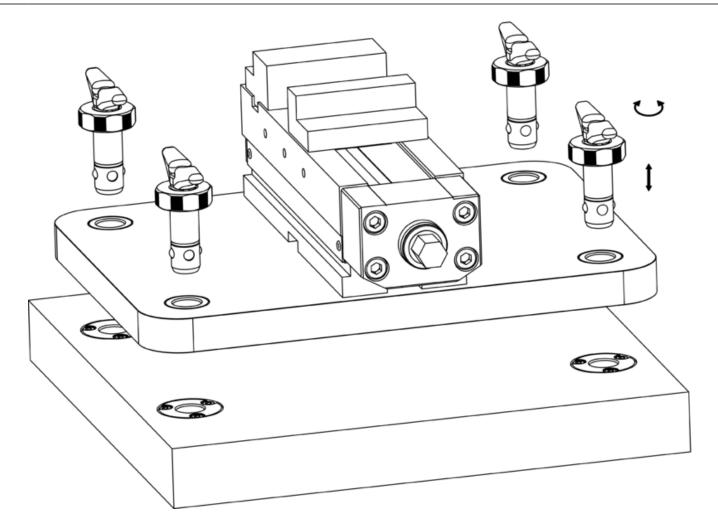

|            |  |
| [mm]                                    |                        |                |                |    |                  |                |        | [mm]            | [mm]            | [mm]            | [kN]          | [g] |            |  |
| Heat-trea                               | Heat-treated steel     |                |                |    |                  |                |        |                 |                 |                 |               |     |            |  |
| 16                                      | 25                     | 18,7           | 32             | M4 | 13,6             | 10             | 9      | 20              | 30              | 6               | 5             | 105 | 23111.0016 |  |

l<sub>3</sub>

9

## Application example