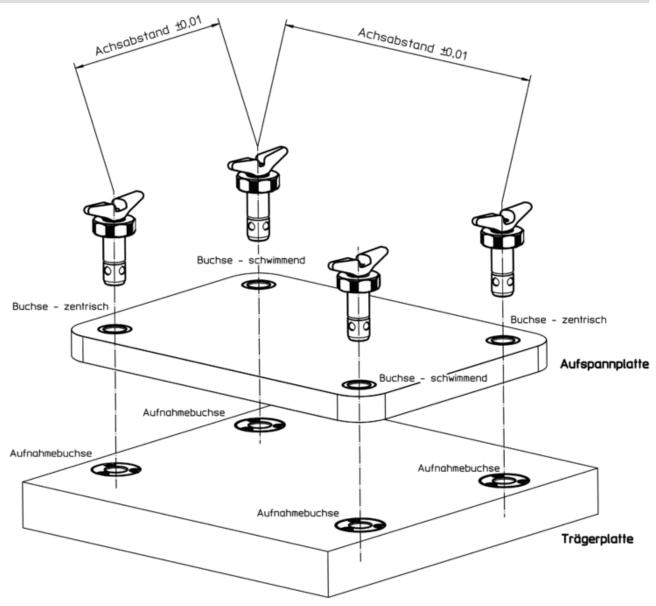

_   |            |  |
| [mm]                                    |                        |                |                |    |                  |                |        | [mm]            | [mm]            | [mm]            | [kN]          | [g] |            |  |
| Heat-trea                               | Heat-treated steel     |                |                |    |                  |                |        |                 |                 |                 |               |     |            |  |
| 16                                      | 25                     | 18,7           | 32             | M4 | 13,6             | 10             | 9      | 20              | 30              | 6               | 5             | 105 | 23111.0016 |  |

l<sub>3</sub>

9

## Application example