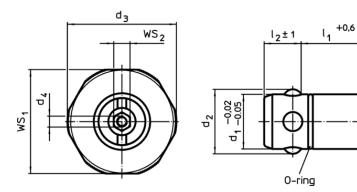

### Drawing

## **Order information**

| Dimensions                              |                        |                |                |    |                  |                |        | For base        | WS <sub>1</sub> | WS <sub>2</sub> | Holding force | Ĭ.  | Art. No.   |  |
|-----------------------------------------|------------------------|----------------|----------------|----|------------------|----------------|--------|-----------------|-----------------|-----------------|---------------|-----|------------|--|
| <b>d</b> <sub>1</sub><br>-0,02<br>-0,05 | Ι <sub>1</sub><br>+0,6 | d <sub>2</sub> | d <sub>3</sub> | d₄ | <b>Ι</b> 2<br>±1 | I <sub>3</sub> | s<br>~ | plates<br>±0,05 |                 |                 |               | _   |            |  |
| [mm]                                    |                        |                |                |    |                  |                |        | [mm]            | [mm]            | [mm]            | [kN]          | [g] |            |  |
| Heat-trea                               | Heat-treated steel     |                |                |    |                  |                |        |                 |                 |                 |               |     |            |  |
| 16                                      | 25                     | 18,7           | 32             | M4 | 13,6             | 10             | 9      | 20              | 30              | 6               | 5             | 105 | 23111.0016 |  |