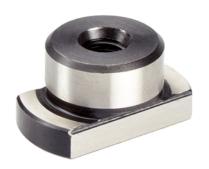

# Fixed Slot Tenons• with cylindrical fastening 23110.0128

#### **Product Description**

To be used for locating fixtures and clamping elements onto mounting pallets or pallets with cylindrical location holes.
They can be inserted in holes as well as in slots.

• Steel, case-hardened, blackened, ground