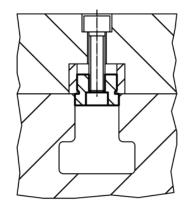

to mounting pallets or pallets with cylindrical location holes.
They can be inserted in holes as well as in slots.

• Steel, case-hardened, blackened, ground

### **Drawing**





#### **Order information**

| T-slot size machine b | Dimensions     | For screws<br>ISO 4762 |             | Ĭ   | Art. No.   |
|-----------------------|----------------|------------------------|-------------|-----|------------|
| h6                    | d <sub>1</sub> | (picture 1)            | (picture 2) |     |            |
| [mm]                  | [mm]           | [mm]                   |             | [9] |            |
| 28                    | 42             | M6 x 16                | M8          | 65  | 23110.0128 |



Page 1 of 2 www.halder.com Published on: 31.8.2016

## **Application example**







picture 2

www.halder.com Page 2 of 2
Published on: 31.8.2016