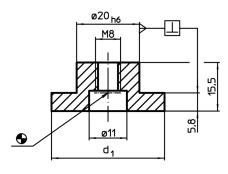

### **Drawing**

#### **Order information**

| T-slot size machine b | Dimensions     | For screws<br>ISO 4762 |             | Ĭ   | Art. No.   |
|-----------------------|----------------|------------------------|-------------|-----|------------|
| h6                    | d <sub>1</sub> | (picture 1)            | (picture 2) |     |            |
| [mm]                  | [mm]           | [mm]                   |             | [9] |            |
| 28                    | 42             | M6 x 16                | M8          | 65  | 23110.0128 |