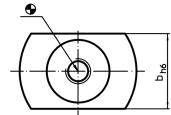

### **Drawing**

#### **Order information**

| T-slot size machine b | Dimensions     | For screws<br>ISO 4762 |             | Ĭ   | Art. No.   |
|-----------------------|----------------|------------------------|-------------|-----|------------|
| h6                    | d <sub>1</sub> | (picture 1)            | (picture 2) |     |            |
| [mm]                  | [mm]           | [mm]                   |             | [9] |            |
| 28                    | 42             | M6 x 16                | M8          | 65  | 23110.0128 |