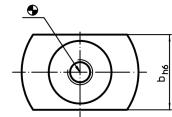

### **Drawing**

#### **Order information**

| T-slot size machine<br>b | Dimensions     | For screws<br>ISO 4762 |             | 1   | Art. No.   |
|--------------------------|----------------|------------------------|-------------|-----|------------|
| h6                       | d <sub>1</sub> | (picture 1)            | (picture 2) |     |            |
| [mm]                     | [mm]           | [mm]                   |             | [g] |            |
| 22                       | 40             | M6 x 16                | M8          | 54  | 23110.0122 |