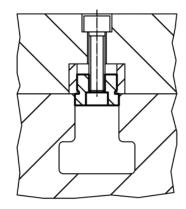

### **Drawing**

#### **Order information**

| T-slot size machine<br>b | Dimensions     | For screws<br>ISO 4762 |             | 1   | Art. No.   |
|--------------------------|----------------|------------------------|-------------|-----|------------|
| h6                       | d <sub>1</sub> | (picture 1)            | (picture 2) |     |            |
| [mm]                     | [mm]           | [mm]                   |             | [g] |            |
| 22                       | 40             | M6 x 16                | M8          | 54  | 23110.0122 |