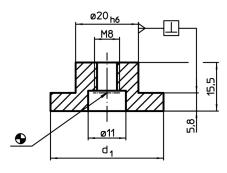

### **Drawing**

#### **Order information**

| T-slot size machine<br>b | Dimensions     | For screws<br>ISO 4762 |             | 1   | Art. No.   |
|--------------------------|----------------|------------------------|-------------|-----|------------|
| h6                       | d <sub>1</sub> | (picture 1)            | (picture 2) |     |            |
| [mm]                     | [mm]           | [mm]                   |             | [g] |            |
| 22                       | 40             | M6 x 16                | M8          | 54  | 23110.0122 |