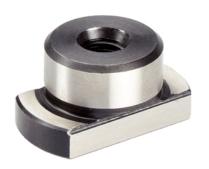

# Fixed Slot Tenons• with cylindrical fastening 23110.0122

#### **Product Description**

To be used for locating fixtures and clamping elements onto mounting pallets or pallets with cylindrical location holes.
They can be inserted in holes as well as in slots.

• Steel, case-hardened, blackened, ground