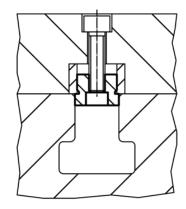

### **Drawing**

#### **Order information**

| T-slot size machine b | Dimensions     | For screws<br>ISO 4762 |             | Ĭ   | Art. No.   |
|-----------------------|----------------|------------------------|-------------|-----|------------|
| h6                    | d <sub>1</sub> | (picture 1)            | (picture 2) |     |            |
| [mm]                  | [mm]           | [mm]                   |             | [g] |            |
| 20                    | 36             | M6 x 16                | M8          | 48  | 23110.0120 |