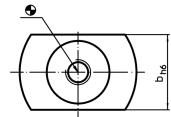

### **Drawing**

#### **Order information**

| T-slot size machine b | Dimensions     | For screws<br>ISO 4762 |             | Ĭ   | Art. No.   |
|-----------------------|----------------|------------------------|-------------|-----|------------|
| h6                    | d <sub>1</sub> | (picture 1)            | (picture 2) |     |            |
| [mm]                  | [mm]           | [mm]                   |             | [g] |            |
| 20                    | 36             | M6 x 16                | M8          | 48  | 23110.0120 |