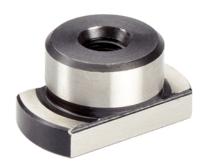

# Fixed Slot Tenons• with cylindrical fastening 23110.0120

#### **Product Description**

To be used for locating fixtures and clamping elements onto mounting pallets or pallets with cylindrical location holes.
They can be inserted in holes as well as in slots.

• Steel, case-hardened, blackened, ground