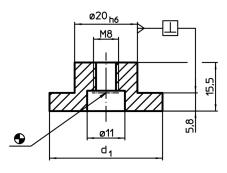

### **Drawing**

#### **Order information**

| T-slot size machine b | Dimensions     | For screws<br>ISO 4762 |             | Ĭ   | Art. No.   |
|-----------------------|----------------|------------------------|-------------|-----|------------|
| h6                    | d <sub>1</sub> | (picture 1)            | (picture 2) |     |            |
| [mm]                  | [mm]           | [mm]                   |             | [g] |            |
| 20                    | 36             | M6 x 16                | M8          | 48  | 23110.0120 |