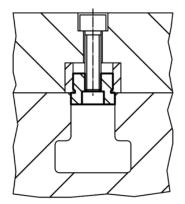

ing fixtures and clamping elements onto mounting pallets or pallets with cylindrical location holes. They can be inserted in holes as well as in slots.

#### **Material**

• Steel, case-hardened, blackened, ground

### Drawing





## Order information

| T-slot size machine<br>b | Dimensions     | For screws<br>ISO 4762 |             | Ĭ.  | Art. No.   |
|--------------------------|----------------|------------------------|-------------|-----|------------|
| h6                       | d <sub>1</sub> | (picture 1)            | (picture 2) |     |            |
| [mm]                     | [mm]           | [mm]                   |             | [g] |            |
| 16                       | 30             | M6 x 16                | M8          | 36  | 23110.0116 |

# Application example





picture 1

picture 2