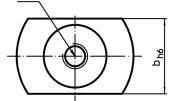

### Drawing

## Order information

| T-slot size machine<br>b | Dimensions     | For screws<br>ISO 4762 |             | Ĭ.  | Art. No.   |
|--------------------------|----------------|------------------------|-------------|-----|------------|
| h6                       | d <sub>1</sub> | (picture 1)            | (picture 2) |     |            |
| [mm]                     | [mm]           | [mm]                   |             | [g] |            |
| 16                       | 30             | M6 x 16                | M8          | 36  | 23110.0116 |