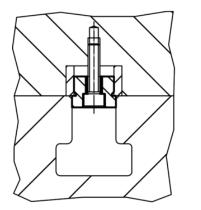

ating fixtures and clamping elements onto mounting pallets or pallets with cylindrical location holes. They can be inserted in holes as well as in slots.

#### **Material**

• Steel, case-hardened, blackened, ground

### Drawing





## Order information

| T-slot size machine<br>b | Dimensions     | For screws<br>ISO 4762 |             | Ĭ.  | Art. No.   |
|--------------------------|----------------|------------------------|-------------|-----|------------|
| h6                       | d <sub>1</sub> | (picture 1)            | (picture 2) |     |            |
| [mm]                     | [mm]           | [mm]                   |             | [g] |            |
| 16                       | 30             | M6 x 16                | M8          | 36  | 23110.0116 |

# Application example





picture 1

picture 2