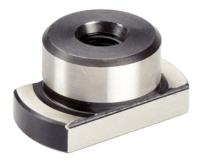

# **Fixed Slot Tenons**• with cylindrical fastening 23110.0116

#### **Product Description**

To be used for locating fixtures and clamping elements onto mounting pallets or pallets with cylindrical location holes. They can be inserted in holes as well as in slots.

#### **Material**

• Steel, case-hardened, blackened, ground