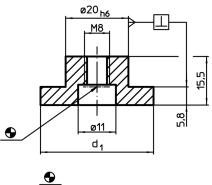

### Drawing

## Order information

| T-slot size machine<br>b | Dimensions     | For screws<br>ISO 4762 |             | Ĭ.  | Art. No.   |
|--------------------------|----------------|------------------------|-------------|-----|------------|
| h6                       | d <sub>1</sub> | (picture 1)            | (picture 2) |     |            |
| [mm]                     | [mm]           | [mm]                   |             | [g] |            |
| 16                       | 30             | M6 x 16                | M8          | 36  | 23110.0116 |