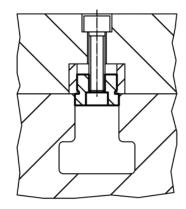

### **Drawing**

#### **Order information**

| T-slot size machine<br>b | Dimensions     | For screws<br>ISO 4762 |             | ă   | Art. No.   |
|--------------------------|----------------|------------------------|-------------|-----|------------|
| h6                       | d <sub>1</sub> | (picture 1)            | (picture 2) |     |            |
| [mm]                     | [mm]           | [mm]                   |             | [g] |            |
| 14                       | 30             | M6 x 16                | M8          | 41  | 23110.0114 |