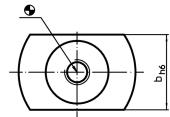

### **Drawing**

#### **Order information**

| T-slot size machine<br>b | Dimensions     | For screws<br>ISO 4762 |             | ă   | Art. No.   |
|--------------------------|----------------|------------------------|-------------|-----|------------|
| h6                       | d <sub>1</sub> | (picture 1)            | (picture 2) |     |            |
| [mm]                     | [mm]           | [mm]                   |             | [g] |            |
| 14                       | 30             | M6 x 16                | M8          | 41  | 23110.0114 |