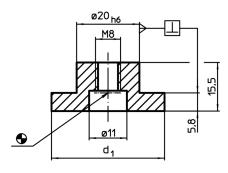

### **Drawing**

#### **Order information**

| T-slot size machine<br>b | Dimensions     | For screws<br>ISO 4762 |             | ă   | Art. No.   |
|--------------------------|----------------|------------------------|-------------|-----|------------|
| h6                       | d <sub>1</sub> | (picture 1)            | (picture 2) |     |            |
| [mm]                     | [mm]           | [mm]                   |             | [g] |            |
| 14                       | 30             | M6 x 16                | M8          | 41  | 23110.0114 |