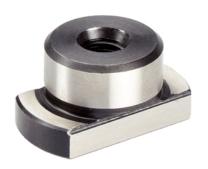

# Fixed Slot Tenons• with cylindrical fastening 23110.0114

#### **Product Description**

To be used for locating fixtures and clamping elements onto mounting pallets or pallets with cylindrical location holes.
They can be inserted in holes as well as in slots.

• Steel, case-hardened, blackened, ground