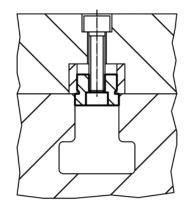

### **Drawing**

#### **Order information**

| T-slot size machine b | Dimensions | For screws<br>ISO 4762 |             | Ĭ   | Art. No.   |
|-----------------------|------------|------------------------|-------------|-----|------------|
| h6                    | d₁         | (picture 1)            | (picture 2) |     |            |
| [mm]                  | [mm]       | [mm]                   |             | [g] |            |
| 12                    | 30         | M6 x 10                | M8          | 39  | 23110.0112 |