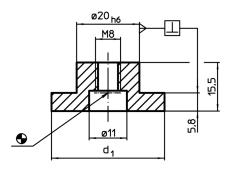

### **Drawing**

#### **Order information**

| T-slot size machine b | Dimensions | For screws<br>ISO 4762 |             | Ĭ   | Art. No.   |
|-----------------------|------------|------------------------|-------------|-----|------------|
| h6                    | d₁         | (picture 1)            | (picture 2) |     |            |
| [mm]                  | [mm]       | [mm]                   |             | [g] |            |
| 12                    | 30         | M6 x 10                | M8          | 39  | 23110.0112 |