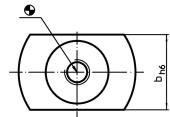

### **Drawing**

#### **Order information**

| T-slot size machine b | Dimensions | For screws<br>ISO 4762 |             | Ĭ   | Art. No.   |
|-----------------------|------------|------------------------|-------------|-----|------------|
| h6                    | d₁         | (picture 1)            | (picture 2) |     |            |
| [mm]                  | [mm]       | [mm]                   |             | [g] |            |
| 12                    | 30         | M6 x 10                | M8          | 39  | 23110.0112 |