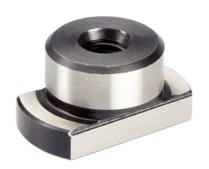

# Fixed Slot Tenons• with cylindrical fastening 23110.0112

#### **Product Description**

To be used for locating fixtures and clamping elements onto mounting pallets or pallets with cylindrical location holes.
They can be inserted in holes as well as in slots.

• Steel, case-hardened, blackened, ground