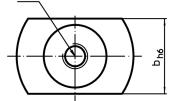

### Drawing

## Order information

| T-slot size machine<br>b | Dimensions     | For screws<br>ISO 4762 |             | Ĭ.  | Art. No.   |
|--------------------------|----------------|------------------------|-------------|-----|------------|
| h6                       | d <sub>1</sub> | (picture 1)            | (picture 2) |     |            |
| [mm]                     | [mm]           | [mm]                   |             | [g] |            |
| 10                       | 30             | M6 x 10                | M8          | 28  | 23110.0110 |