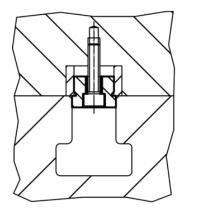

ating fixtures and clamping elements onto mounting pallets or pallets with cylindrical location holes. They can be inserted in holes as well as in slots.

#### **Material**

• Steel, case-hardened, blackened, ground

### Drawing





## Order information

| T-slot size machine<br>b | Dimensions     | For screws<br>ISO 4762 |             | Ĭ.  | Art. No.   |
|--------------------------|----------------|------------------------|-------------|-----|------------|
| h6                       | d <sub>1</sub> | (picture 1)            | (picture 2) |     |            |
| [mm]                     | [mm]           | [mm]                   |             | [g] |            |
| 10                       | 30             | M6 x 10                | M8          | 28  | 23110.0110 |

# Application example





picture 1

picture 2