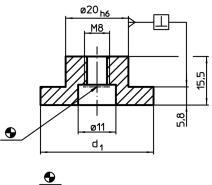

### Drawing

## Order information

| T-slot size machine<br>b | Dimensions     | For screws<br>ISO 4762 |             | Ĭ.  | Art. No.   |
|--------------------------|----------------|------------------------|-------------|-----|------------|
| h6                       | d <sub>1</sub> | (picture 1)            | (picture 2) |     |            |
| [mm]                     | [mm]           | [mm]                   |             | [g] |            |
| 10                       | 30             | M6 x 10                | M8          | 28  | 23110.0110 |