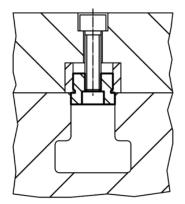

#### **Product Description**

To be used for locating fixtures and clamping elements onto mounting pallets or pallets with cylindrical location holes. They can be inserted in holes as well as in slots.

### Drawing