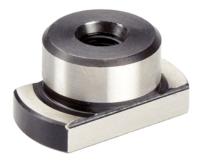

# **Fixed Slot Tenons**• with cylindrical fastening 23110.0110

#### **Product Description**

To be used for locating fixtures and clamping elements onto mounting pallets or pallets with cylindrical location holes. They can be inserted in holes as well as in slots.

#### **Material**

• Steel, case-hardened, blackened, ground