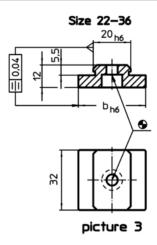

# **Drawing**

## Order information

| T-slot size machine<br>b | For screws<br>ISO 4762 | ă   | Art. No.   |
|--------------------------|------------------------|-----|------------|
| h6                       |                        |     |            |
| [mm]                     | [mm]                   | [g] |            |
| size 22-36 – picture 3   |                        |     |            |
| 36                       | M6 x 16                | 80  | 23110.0036 |