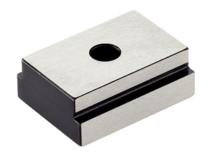

## **Product Description**

To be used for locating fixtures and clamping elements onto machine tables with T-slots to DIN 650.

#### **Material**

• Steel, case-hardened, blackened, ground