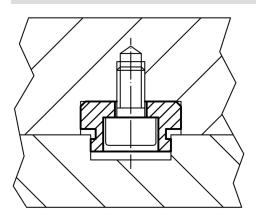

lot Tenons**

# 23110.0036



## **Product Description**

To be used for locating fixtures and clamping elements onto machine tables with T-slots to DIN 650.

#### **Material**

• Steel, case-hardened, blackened, ground

### More information

### References

For size 20 refer to 23130.0020.

# **Drawing**





## Order information

| T-slot size machine<br>b | For screws<br>ISO 4762 | ă   | Art. No.   |
|--------------------------|------------------------|-----|------------|
| h6                       |                        |     |            |
| [mm]                     | [mm]                   | [g] |            |
| size 22-36 – picture 3   |                        |     |            |
| 36                       | M6 x 16                | 80  | 23110.0036 |

# **Application example**



www.halder.com Page 1 of 1
Published on: 31.8.2016