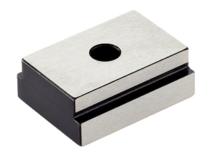

# **Fixed Slot Tenons**

## **Product Description**

To be used for locating fixtures and clamping elements onto machine tables with T-slots to DIN 650.

#### **Material**

• Steel, case-hardened, blackened, ground