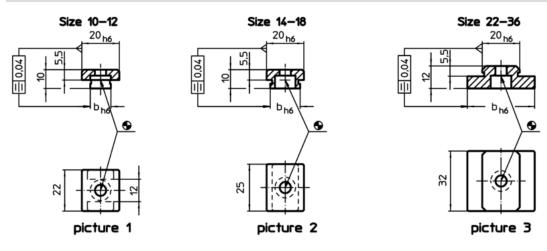

# **Drawing**

## Order information

| T-slot size machine<br>b<br>h6 | For screws<br>ISO 4762 | ă   | Art. No.   |
|--------------------------------|------------------------|-----|------------|
| [mm]                           | [mm]                   | [g] |            |
| size 22-36 – picture 3         |                        |     |            |
| 28                             | M6 x 16                | 62  | 23110.0028 |