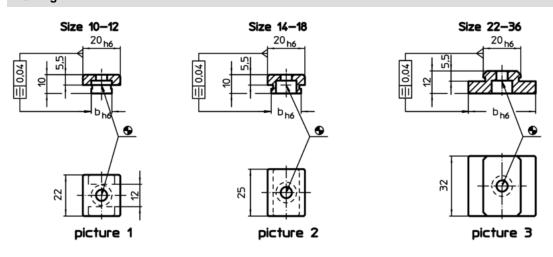

## **Drawing**

### **Order information**

| T-slot size machine<br>b<br>h6 | For screws<br>ISO 4762 | Ĭ   | Art. No. |
|--------------------------------|------------------------|-----|----------|
| [mm]                           | [mm]                   | [g] |          |
| size 22-36 – picture 3         |                        |     |          |
|                                |                        |     |          |