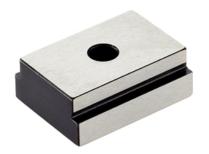

# **Fixed Slot Tenons**

### **Product Description**

To be used for locating fixtures and clamping elements onto machine tables with T-slots to DIN 650.

#### **Material**

• Steel, case-hardened, blackened, ground