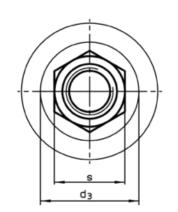

# **Drawing**

picture 1

picture 2

## **Order information**

| Dimensions                     |    |                |                |    | s    | I   | Art. No.   |
|--------------------------------|----|----------------|----------------|----|------|-----|------------|
| d <sub>1</sub>                 | а  | d <sub>2</sub> | d <sub>3</sub> | m  |      | _   |            |
|                                |    | [mm]           |                |    | [mm] | [g] |            |
| with large surface – picture 2 |    |                |                |    |      |     |            |
| M30                            | 14 | 68             | 61,3           | 56 | 46   | 702 | 23080.0630 |