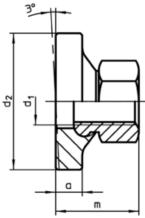

# **Drawing**

picture 1

picture 2

## **Order information**

| Dimensions                     |    |                |                |    | s    | I   | Art. No.   |
|--------------------------------|----|----------------|----------------|----|------|-----|------------|
| d <sub>1</sub>                 | а  | d <sub>2</sub> | d <sub>3</sub> | m  |      | _   |            |
|                                |    | [mm]           |                |    | [mm] | [g] |            |
| with large surface – picture 2 |    |                |                |    |      |     |            |
| M30                            | 14 | 68             | 61,3           | 56 | 46   | 702 | 23080.0630 |