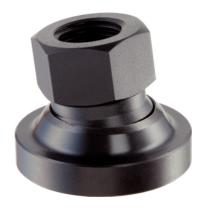

# **Collar Nuts with Conical Seat**

23080.0630



## **Product Description**

### Material

#### **Conical seat**

• Heat-treated steel, tempered, blackened

#### Nut

• Heat-treated steel, tempered, blackened

### More information

#### References

For torques and strengths please refer to appendix - Technical Data -

# **Drawing**







picture 1

picture 2

## **Order information**

| Dimensions                     |    |                |                |    | s    | I   | Art. No.   |
|--------------------------------|----|----------------|----------------|----|------|-----|------------|
| d <sub>1</sub>                 | а  | d <sub>2</sub> | d <sub>3</sub> | m  |      | _   |            |
|                                |    | [mm]           |                |    | [mm] | [g] |            |
| with large surface – picture 2 |