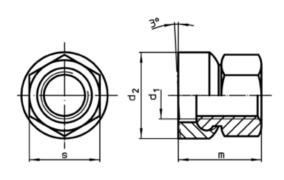

# **Drawing**

picture 1

picture 2

## **Order information**

| Dimensions                     |    |                |                |    | s    | I   | Art. No.   |
|--------------------------------|----|----------------|----------------|----|------|-----|------------|
| d <sub>1</sub>                 | а  | d <sub>2</sub> | d <sub>3</sub> | m  |      | _   |            |
|                                |    | [mm]           |                |    | [mm] | [g] |            |
| with large surface – picture 2 |    |                |                |    |      |     |            |
| M30                            | 14 | 68             | 61,3           | 56 | 46   | 702 | 23080.0630 |