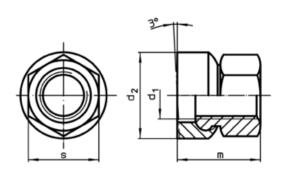

### **Drawing**

picture 1

picture 2

#### **Order information**

| Dimensions                     |    |                |       |      | s    | I   | Art. No.   |
|--------------------------------|----|----------------|-------|------|------|-----|------------|
| d <sub>1</sub>                 | а  | d <sub>2</sub> | $d_3$ | m    |      | _   |            |
| [mm]                           |    |                |       |      | [mm] | [g] |            |
| with large surface – picture 2 |    |                |       |      |      |     |            |
| M24                            | 11 | 60             | 49,6  | 42,5 | 36   | 377 | 23080.0624 |