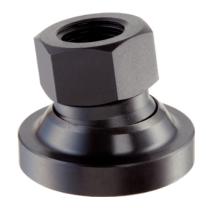

# **Collar Nuts with Conical Seat**

23080.0624



#### **Product Description**

#### Material

#### **Conical seat**

• Heat-treated steel, tempered, blackened

#### Nut

• Heat-treated steel, tempered, blackened

#### More information

#### References

For torques and strengths please refer to appendix - Technical Data -

### **Drawing**







picture 1

picture 2

#### **Order information**

| Dimensions                     |    |                |       |      | s    | I   | Art. No.   |
|--------------------------------|----|----------------|-------|------|------|-----|------------|
| d <sub>1</sub>                 | а  | d <sub>2</sub> | $d_3$ | m    |      | _   |            |
| [mm]                           |    |                |       |      | [mm] | [g] |            |
| with large surface – picture 2 |    |                |