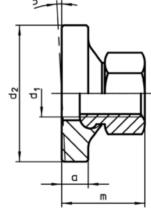

### **Drawing**

picture 1

picture 2

#### **Order information**

| Dimensions                     |    |                |       |      | s    | I   | Art. No.   |
|--------------------------------|----|----------------|-------|------|------|-----|------------|
| d <sub>1</sub>                 | а  | d <sub>2</sub> | $d_3$ | m    |      | _   |            |
| [mm]                           |    |                |       |      | [mm] | [g] |            |
| with large surface – picture 2 |    |                |       |      |      |     |            |
| M24                            | 11 | 60             | 49,6  | 42,5 | 36   | 377 | 23080.0624 |