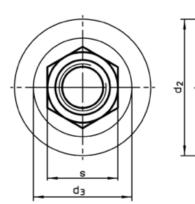

### **Drawing**

picture 1

picture 2

#### **Order information**

| Dimensions                     |    |                |       |      | s    | I   | Art. No.   |
|--------------------------------|----|----------------|-------|------|------|-----|------------|
| d <sub>1</sub>                 | а  | d <sub>2</sub> | $d_3$ | m    |      | _   |            |
| [mm]                           |    |                |       |      | [mm] | [g] |            |
| with large surface – picture 2 |    |                |       |      |      |     |            |
| M24                            | 11 | 60             | 49,6  | 42,5 | 36   | 377 | 23080.0624 |