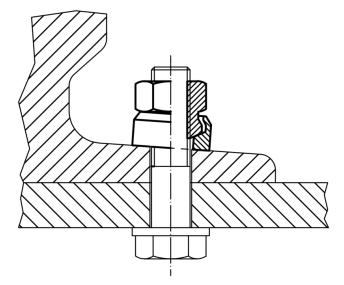

gths please refer to appendix - Technical Data -

## **Drawing**





picture 1

picture 2

### **Order information**

| Dimensions                     |     |                |       |    | s    | I   | Art. No.   |
|--------------------------------|-----|----------------|-------|----|------|-----|------------|
| d <sub>1</sub>                 | a   | d <sub>2</sub> | $d_3$ | m  |      | _   |            |
|                                |     | [mm]           |       |    | [mm] | [g] |            |
| with large surface – picture 2 |     |                |       |    |      |     |            |
| M20                            | 9,5 | 50             | 39,9  | 35 | 30   | 213 | 23080.0620 |

Erwin Halder KG

Page 1 of 2 Published on: 10.12.2016

www.halder.com

# **Application example**





Page 2 of 2 Published on: 10.12.2016