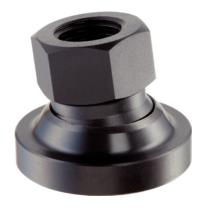

# **Collar Nuts with Conical Seat**

23080.0620



### **Product Description**

### Material

#### **Conical seat**

• Heat-treated steel, tempered, blackened

#### Nut

• Heat-treated steel, tempered, blackened

### More information

#### References

For torques and strengths please refer to appendix - Technical Data -

## **Drawing**





picture 1

picture 2

### **Order information**

| Dimensions                     |     |                |       |    | s    | I   | Art. No.   |
|--------------------------------|-----|----------------|-------|----|------|-----|------------|
| d <sub>1</sub>                 | a   | d <sub>2</sub> | $d_3$ | m  |      | _   |            |
|                                |     | [mm]           |       |    | [mm] | [g] |            |
| with large surface – picture 2 |     |                |       |