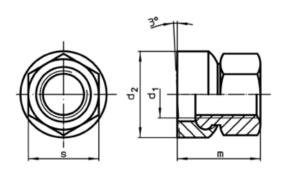

## **Drawing**

picture 1

picture 2

### **Order information**

| Dimensions                     |     |                |       |    | s    | I   | Art. No.   |
|--------------------------------|-----|----------------|-------|----|------|-----|------------|
| d <sub>1</sub>                 | a   | d <sub>2</sub> | $d_3$ | m  |      | _   |            |
|                                |     | [mm]           |       |    | [mm] | [g] |            |
| with large surface – picture 2 |     |                |       |    |      |     |            |
| M20                            | 9,5 | 50             | 39,9  | 35 | 30   | 213 | 23080.0620 |