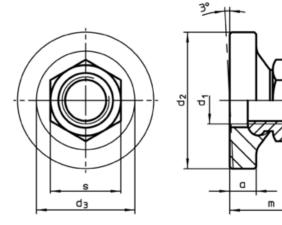

## **Drawing**

picture 1

picture 2

### **Order information**

| Dimensions                     |     |                |       |    | s    | I   | Art. No.   |
|--------------------------------|-----|----------------|-------|----|------|-----|------------|
| d <sub>1</sub>                 | a   | d <sub>2</sub> | $d_3$ | m  |      | _   |            |
|                                |     | [mm]           |       |    | [mm] | [g] |            |
| with large surface – picture 2 |     |                |       |    |      |     |            |
| M20                            | 9,5 | 50             | 39,9  | 35 | 30   | 213 | 23080.0620 |