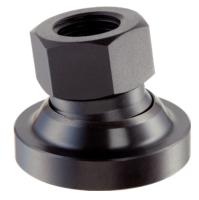

# Collar Nuts with Conical Seat 23080.0616

#### **Conical seat**

· Heat-treated steel, tempered, blackened

#### Nut

• Heat-treated steel, tempered, blackened