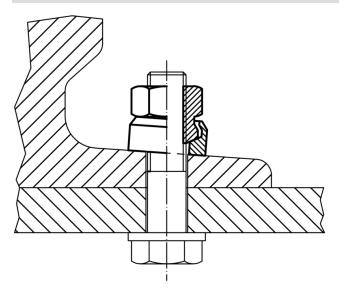

nd strengths please refer to appendix - Technical Data -

## Drawing





picture 1

picture 2

## **Order information**

| Dimensions                     |   |                |                |    | S    | <b>X</b> | Art. No.   |
|--------------------------------|---|----------------|----------------|----|------|----------|------------|
| d <sub>1</sub>                 | a | d <sub>2</sub> | d <sub>3</sub> | m  |      | -        |            |
| [mm]                           |   |                |                |    | [mm] | [g]      |            |
| with large surface – picture 2 |   |                |                |    |      |          |            |
| M16                            | 8 | 44             | 30,9           | 28 | 24   | 126      | 23080.0616 |

# Application example