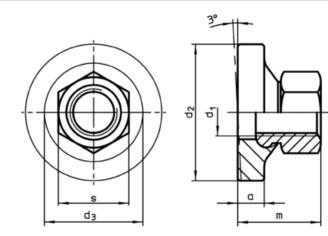

## Drawing

picture 1

picture 2

## **Order information**

| Dimensions                     |   |                |                |    | S    | <b>X</b> | Art. No.   |
|--------------------------------|---|----------------|----------------|----|------|----------|------------|
| d <sub>1</sub>                 | a | d <sub>2</sub> | d <sub>3</sub> | m  |      | -        |            |
| [mm]                           |   |                |                |    | [mm] | [g]      |            |
| with large surface – picture 2 |   |                |                |    |      |          |            |
| M16                            | 8 | 44             | 30,9           | 28 | 24   | 126      | 23080.0616 |