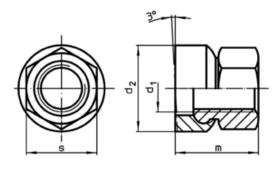

## Drawing

picture 1

picture 2

## **Order information**

| Dimensions                     |   |                |                |    | S    | <b>X</b> | Art. No.   |
|--------------------------------|---|----------------|----------------|----|------|----------|------------|
| d <sub>1</sub>                 | a | d <sub>2</sub> | d <sub>3</sub> | m  |      | -        |            |
| [mm]                           |   |                |                |    | [mm] | [g]      |            |
| with large surface – picture 2 |   |                |                |    |      |          |            |
| M16                            | 8 | 44             | 30,9           | 28 | 24   | 126      | 23080.0616 |