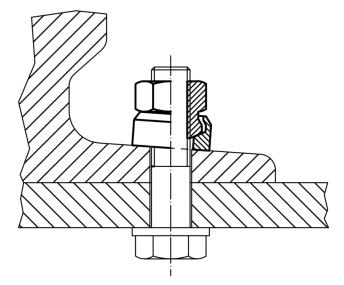

ata -

m

## Drawing





picture 1

picture 2

### **Order information**

| Dimensions                     |      |                |                |      | s  | -   | Art. No.   |
|--------------------------------|------|----------------|----------------|------|----|-----|------------|
| d <sub>1</sub>                 | а    | d <sub>2</sub> | d <sub>3</sub> | m    |    | _   |            |
|                                | [mm] |                |                |      |    | [g] |            |
| with large surface – picture 2 |      |                |                |      |    |     |            |
| M12                            | 7    | 36             | 25,2           | 21,5 | 18 | 69  | 23080.0612 |

Erwin Halder KG

Page 1 of 2 Published on: 10.12.2016

# **Application example**





Page 2 of 2 Published on: 10.12.2016