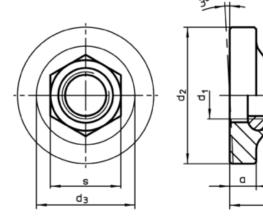

## Drawing

picture 1

picture 2

### **Order information**

| Dimensions                     |      |                |                |      | s  | -   | Art. No.   |
|--------------------------------|------|----------------|----------------|------|----|-----|------------|
| d <sub>1</sub>                 | а    | d <sub>2</sub> | d <sub>3</sub> | m    |    | _   |            |
|                                | [mm] |                |                |      |    | [g] |            |
| with large surface – picture 2 |      |                |                |      |    |     |            |
| M12                            | 7    | 36             | 25,2           | 21,5 | 18 | 69  | 23080.0612 |