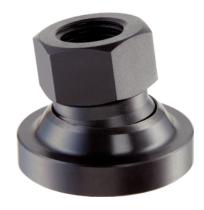

# **Collar Nuts with Conical Seat**

23080.0612

#### **Conical seat**

• Heat-treated steel, tempered, blackened

#### Nut

• Heat-treated steel, tempered, blackened