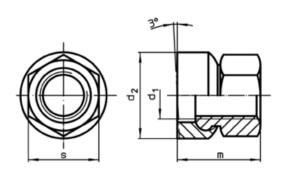

## Drawing

picture 1

picture 2

### **Order information**

| Dimensions                     |      |                |                |      | s  | -   | Art. No.   |
|--------------------------------|------|----------------|----------------|------|----|-----|------------|
| d <sub>1</sub>                 | а    | d <sub>2</sub> | d <sub>3</sub> | m    |    | _   |            |
|                                | [mm] |                |                |      |    | [g] |            |
| with large surface – picture 2 |      |                |                |      |    |     |            |
| M12                            | 7    | 36             | 25,2           | 21,5 | 18 | 69  | 23080.0612 |